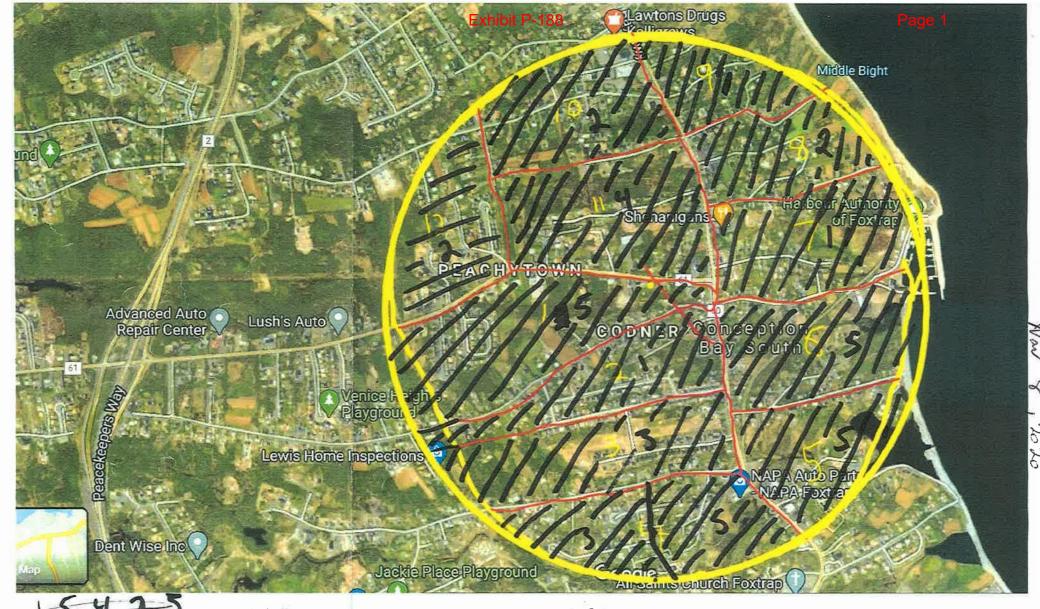

Yellow Numbers Le Aica #5

Black Numbers are team that completed Seach of area much more area stageworld but Complete line Search of Soon perimiter at PLS, Completed on Now 8, 2020

| Aren 8 112 Aren 12 TTZ Exhibi | it P-188 Tox frap Access Road | Page 2                  |
|-------------------------------|-------------------------------|-------------------------|
| Fortige Hocass Rd             | Peachy James Road             | 7                       |
| CBS Huy Scenic Place          | CB5 Hyw                       | m = -                   |
| Bableis R& N Middle Boll Rd   | Reginald 5 71 off leady to    | ma.                     |
| Conception Bay Suffer Place   |                               | ~ 1                     |
|                               | Area 2 [12]                   | Arec 5 /T5              |
| Arma 9 / TI                   | Peach tou Rd                  | Beddens RA              |
| Bufleis RJ N                  | CBS Huy                       | CBS Any                 |
| CBS Huy                       | Kerry Ave                     | Concord Dr              |
| Harveys Pall                  | Reginalds Rd                  | Conception Bey          |
| Conception Bay                | 3                             |                         |
|                               | Area 3 [T3]                   | Acra 6 153              |
| Area la / TZ                  | Kerry Ave                     | Buller RA               |
| Buffers's R& 5                | CBS Huy                       | CBS Hu                  |
| CBS Huy                       | Greeley tam Rd                | Delevay 5 Rd 0          |
| Muney's Rd                    | Villies Place                 | Carcagham Buy           |
| Lexington Place               |                               |                         |
|                               | Area 4 / 173:5)               | Area 7 IT               |
| Airea 11 (74)                 | Greeky town Rd                | Delay's Rd              |
| Fax trap Access Pd            | CBS Huy                       | CBS Huy                 |
| (BS Huly                      | Dun's Hill Rd                 | Fagons RA<br>Conegotion |
| Tay bors Lon                  | End of Bussey's Rd            | Conception              |
| Scenz PL                      |                               | U                       |
|                               | 4                             |                         |
|                               |                               |                         |