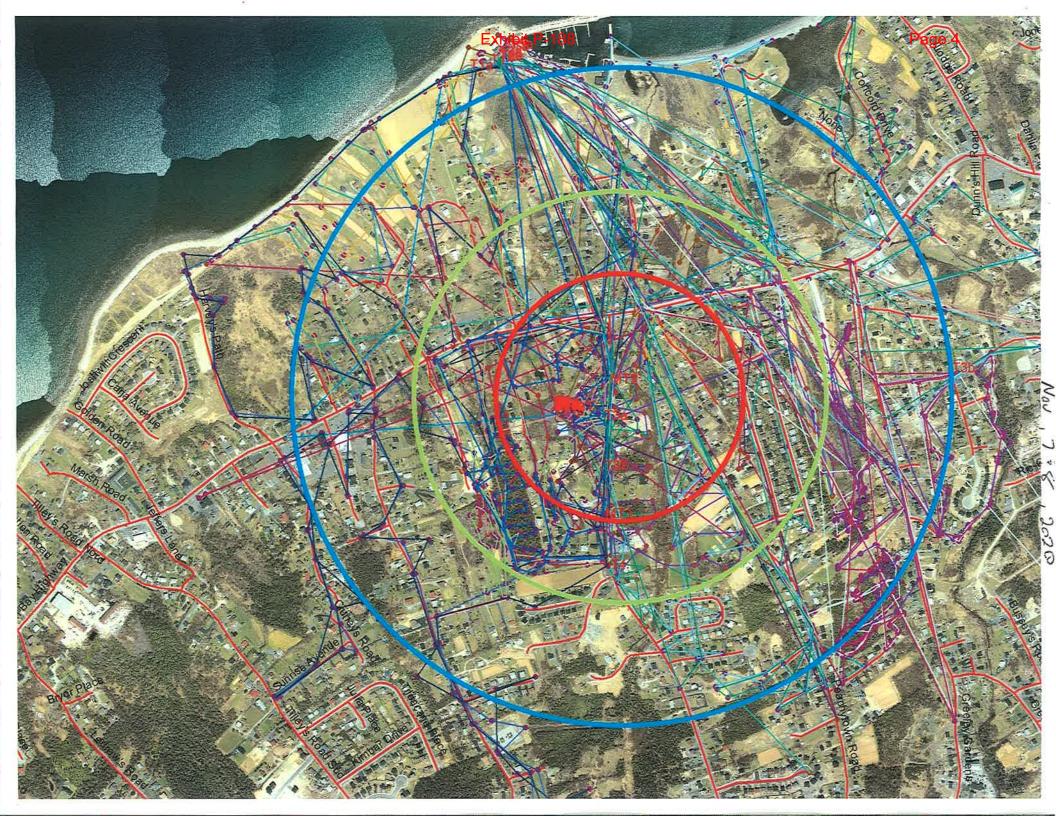

|                               |                         |
|                               | Area 4 / 173:5)               | Area 7 IT               |
| Airea 11 (74)                 | Greeky town Rd                | Delay's Rd              |
| Fax trap Access Pd            | CBS Huy                       | CBS Huy                 |
| (BS Huly                      | Dun's Hill Rd                 | Fagons RA<br>Conegotion |
| Tay bors Lon                  | End of Bussey's Rd            | Conception              |
| Scenz PL                      |                               | U                       |
|                               | 4                             |                         |
|                               |                               |                         |