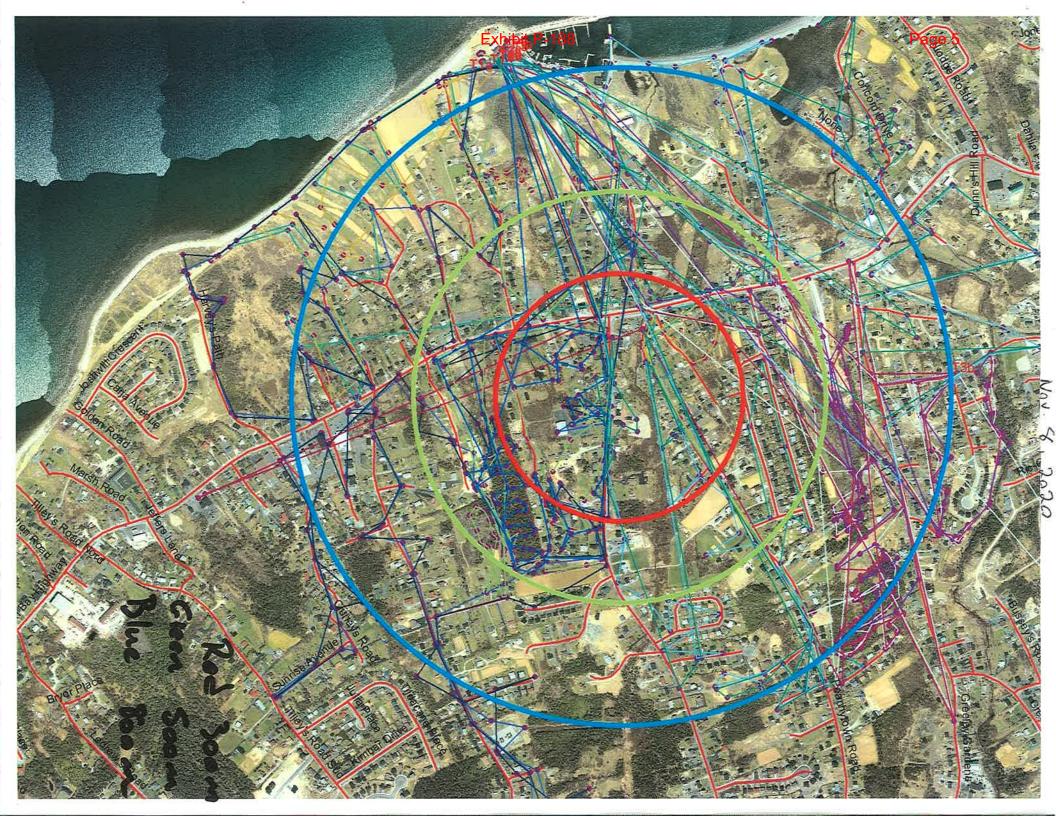

|                         |
|                               | Area 4 / 173:5)               | Area 7 IT               |
| Airea 11 (74)                 | Greeky town Rd                | Delay's Rd              |
| Fax trap Access Pd            | CBS Huy                       | CBS Huy                 |
| (BS Huly                      | Dun's Hill Rd                 | Fagons RA<br>Conegotion |
| Tay bors Lon                  | End of Bussey's Rd            | Conception              |
| Scenz PL                      |                               | U                       |
|                               | 4                             |                         |
|                               |                               |                         |