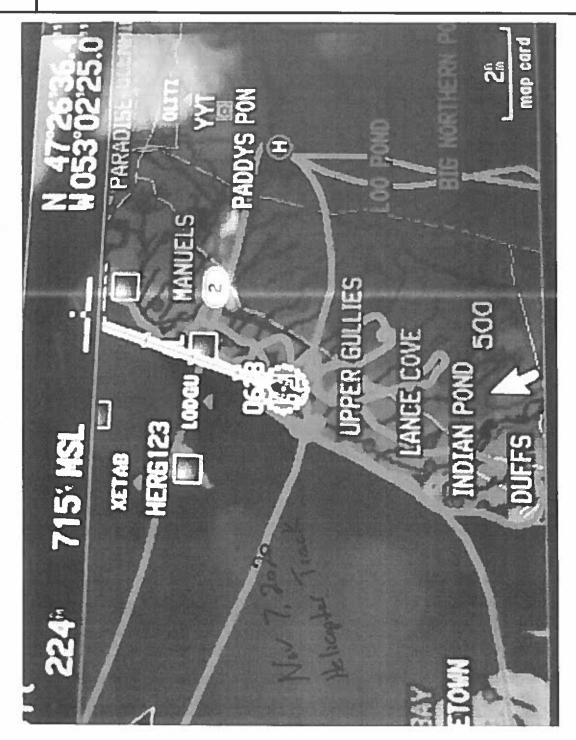

2020-11-11, Wednesday

0920 hrs - Liaised with Sgt. K. Didham regarding Sgt. Deacy completing search of the area. Confirmed that Sgt. Deacy and ROVERS will be completing a FLIR drone search.

1330 hrs - In speaking with Sgt. Deacy, they had located some fresh tins of beer in the woods - information requested regarding possible beer/alcohol consumption.

[2020-11-11

Cst. Moran spoke with Sgt Decay regarding this investigation who notes that he was out with the rovers, and Infar Red drones searching the area between Foxtrap Access and Peachy Town Rd but with no success. Sgt Decay notes that he was already talking to the staff at Immediate regarding a update to the search.]