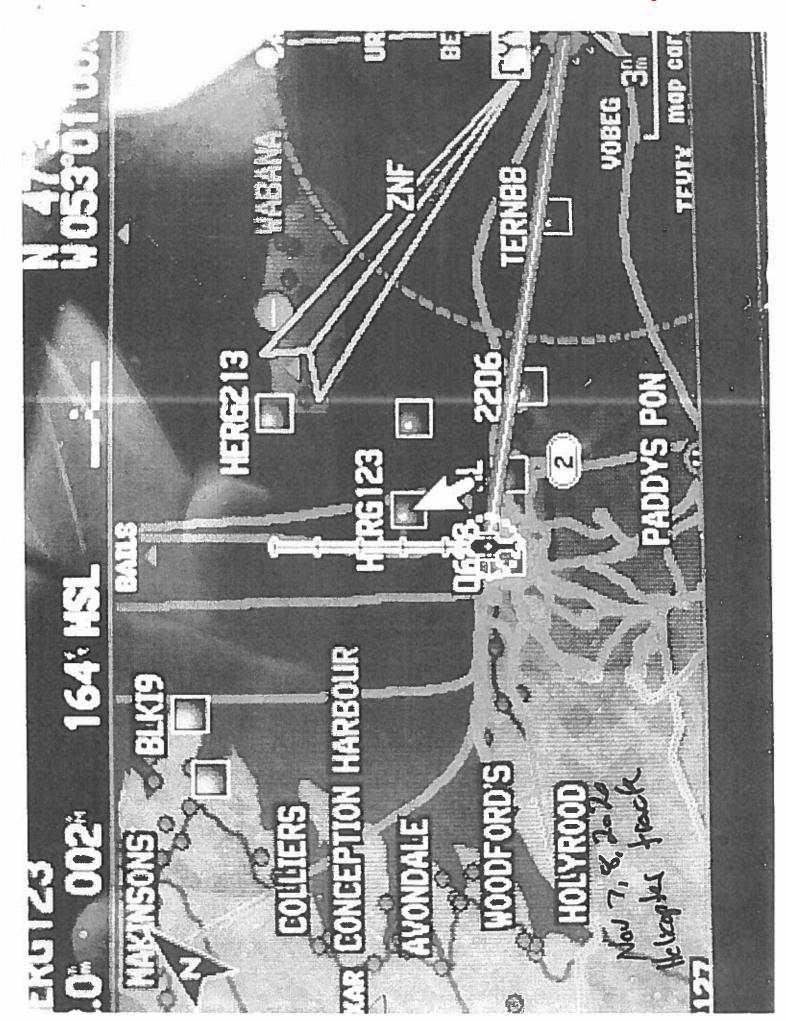

GO# 2020-59532

MISSING PERSON

**Narrative: CONTINUATION REPORT - 1** 

| CONTINUATION REPORT Author: 640 DEACY, COLIN Related date/time: Friday, 2020-Nov-06 20:26                                                                                                                                                                                                                                                                                                                                                                                                                                                                                                                                                                                                                                                                                                                                                                                                                                                                                                                                                                                                                                                                                                                                                                                                                                                                                                                                                                                                                                                                                                                                                                                                                                                                                                                                                                                                                                                                                                                                                                                                                                      |
|--------------------------------------------------------------------------------------------------------------------------------------------------------------------------------------------------------------------------------------------------------------------------------------------------------------------------------------------------------------------------------------------------------------------------------------------------------------------------------------------------------------------------------------------------------------------------------------------------------------------------------------------------------------------------------------------------------------------------------------------------------------------------------------------------------------------------------------------------------------------------------------------------------------------------------------------------------------------------------------------------------------------------------------------------------------------------------------------------------------------------------------------------------------------------------------------------------------------------------------------------------------------------------------------------------------------------------------------------------------------------------------------------------------------------------------------------------------------------------------------------------------------------------------------------------------------------------------------------------------------------------------------------------------------------------------------------------------------------------------------------------------------------------------------------------------------------------------------------------------------------------------------------------------------------------------------------------------------------------------------------------------------------------------------------------------------------------------------------------------------------------|
| Continuation Report                                                                                                                                                                                                                                                                                                                                                                                                                                                                                                                                                                                                                                                                                                                                                                                                                                                                                                                                                                                                                                                                                                                                                                                                                                                                                                                                                                                                                                                                                                                                                                                                                                                                                                                                                                                                                                                                                                                                                                                                                                                                                                            |
| [2020-11-06 1800 Revived the file from day shift. All CBS unit along with K9 searched the area around the house and were unable to locate.                                                                                                                                                                                                                                                                                                                                                                                                                                                                                                                                                                                                                                                                                                                                                                                                                                                                                                                                                                                                                                                                                                                                                                                                                                                                                                                                                                                                                                                                                                                                                                                                                                                                                                                                                                                                                                                                                                                                                                                     |
| Spoke with Duty Officer and decided that we would have GSR attended first thing in the morning to begin a search for                                                                                                                                                                                                                                                                                                                                                                                                                                                                                                                                                                                                                                                                                                                                                                                                                                                                                                                                                                                                                                                                                                                                                                                                                                                                                                                                                                                                                                                                                                                                                                                                                                                                                                                                                                                                                                                                                                                                                                                                           |
| Spoke with Mr. French of Rovers and the call out for the search will be for 900 tomorrow morning. We will meet at the Church just up the road from                                                                                                                                                                                                                                                                                                                                                                                                                                                                                                                                                                                                                                                                                                                                                                                                                                                                                                                                                                                                                                                                                                                                                                                                                                                                                                                                                                                                                                                                                                                                                                                                                                                                                                                                                                                                                                                                                                                                                                             |
| 20:30 Spoke with at the state of the late  |
| Cst. D. Andrews will be attending the search in the morning as the RNC GSR coordinator.                                                                                                                                                                                                                                                                                                                                                                                                                                                                                                                                                                                                                                                                                                                                                                                                                                                                                                                                                                                                                                                                                                                                                                                                                                                                                                                                                                                                                                                                                                                                                                                                                                                                                                                                                                                                                                                                                                                                                                                                                                        |
| 22:30 Searched the area around the and the side streets on both side up the Foxtrap access rd all with negative results.                                                                                                                                                                                                                                                                                                                                                                                                                                                                                                                                                                                                                                                                                                                                                                                                                                                                                                                                                                                                                                                                                                                                                                                                                                                                                                                                                                                                                                                                                                                                                                                                                                                                                                                                                                                                                                                                                                                                                                                                       |
| 2020-11-07 0156 Searched the area of the Foxtrap Marina and was not able to locate . There was three boats I could check and was not in any of them.                                                                                                                                                                                                                                                                                                                                                                                                                                                                                                                                                                                                                                                                                                                                                                                                                                                                                                                                                                                                                                                                                                                                                                                                                                                                                                                                                                                                                                                                                                                                                                                                                                                                                                                                                                                                                                                                                                                                                                           |
| Search the trail leading from the Marina and bottom of Greenly Town Rd. No sign of on the trail or side spots.                                                                                                                                                                                                                                                                                                                                                                                                                                                                                                                                                                                                                                                                                                                                                                                                                                                                                                                                                                                                                                                                                                                                                                                                                                                                                                                                                                                                                                                                                                                                                                                                                                                                                                                                                                                                                                                                                                                                                                                                                 |
| 0300 Checked the area of Long Shore rd and around the St. Edwards school and the woods and play ground. There was no sign of the control of t |

## RNC GENERAL OCCURRENCE HARDCOPY

GO# 2020-59532

| 0430 Checked the area of the trail behind the store up from the off Foxtrap access road with no sign of the trail to the store up from the off.                                                                                                                                                                                                                                                                  |
|------------------------------------------------------------------------------------------------------------------------------------------------------------------------------------------------------------------------------------------------------------------------------------------------------------------------------------------------------------------------------------------------------------------|
| 20-11-07 1830 Received file back from day shift and has not returned or been located during the search today. I spoke with staff from the has not returned there either. They have no new information or areas for us to check at his point. Informed all night shift units that was still missing and for them to be on the look out for him. Also assigned the K4 car the shift to shift file for the evening. |
| 2200 Searched the area of the Peachtown Rd looking for with no success.                                                                                                                                                                                                                                                                                                                                          |
| 20-11-11 Conducted a search of three wooded area with the rovers Drone for Impact. The three areas were the woods river area right behind the on Foxtrap access rd, the wood area off Bulter road North and the wooded area behind Tinties in Kelligrews. All searches did not find or any new clues as to where he may be. The search was called for at 1600.                                                   |
|                                                                                                                                                                                                                                                                                                                                                                                                                  |