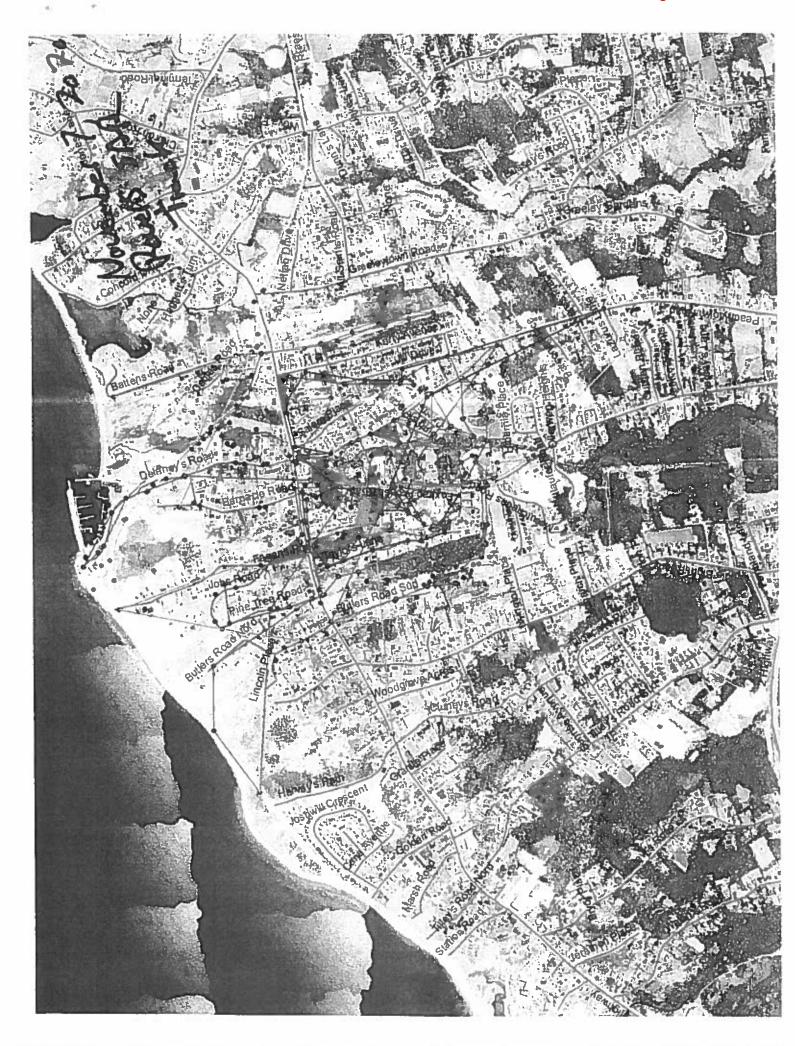

Cst. Sutherland proceeded to check area's such as Harvey's Path, Golden Rd, Butler's Rd N, Station Rd, Tilley's Rd N, Negative Results.

20-11-09

| 2300 Hrs Cst. Sutherland patrolled the area of the last last former last of |
|-----------------------------------------------------------------------------|
| . Cst. Sutherland checked in the area of Tiny's Pub, the                    |
| and checked the properties around the . He figured as                       |
| was familiar with the area from previously residing there he may return.    |
| Negative results. Cst. Sutherland spoke with residents of the cul-de-sac    |
| behind the and advised that police were looking for .                       |
| They were familiar as they had seen the media brief and advised they would  |
| contact police if seen.                                                     |

## RNC GENERAL OCCURRENCE HARDCOPY

GO# 2020-59532

| 20-11-10 around 0200 hrs                                                       |
|--------------------------------------------------------------------------------|
| Cst. Sutherland returned to     and got out on foot in the                     |
| area of land between foxtrap access and peachytown rd. Cst. Sutherland checked |
| near the river and around trees, however, due to the alder growth, it was      |
| difficult. Negative results. Cst. Sutherland checked the property of           |
| . Negative results.                                                            |
|                                                                                |
| Throughout the shift, Cst. Sutherland kept mind to and checked                 |
| around side roads in foxtrap Negative results.                                 |
|                                                                                |

#### **GENERAL OCCURRENCE HARDCOPY**

GO# 2020-59532

MISSING PERSON

Narrative: CONTINUATION REPORT - 10
Author: 858 SUTHERLAND, VANESSA
Related date/time: Monday, 2020-Nov-09 13:52

| Continuation Report [2020-11-09                                                                                                                                                                                                                                                                                                                                                                                                                                                                                                                                                                                                                                                                                                                    |
|----------------------------------------------------------------------------------------------------------------------------------------------------------------------------------------------------------------------------------------------------------------------------------------------------------------------------------------------------------------------------------------------------------------------------------------------------------------------------------------------------------------------------------------------------------------------------------------------------------------------------------------------------------------------------------------------------------------------------------------------------|
| Unit 247; Cst.V.Sutherland & Cst.M.Dawe conducted general patrols through CBS, foxtrap access road and vicinity in attempt to locate missing person                                                                                                                                                                                                                                                                                                                                                                                                                                                                                                                                                                                                |
| Officers checked 595 Conception Bay Highway, as 'friend that he had gone for a walk with on the day he went missing, advised that him and have often discussed how that building was vacant. Officers checked the building, which was fully secured, with no accessible entry, and looked in windows - unable to locate anyone inside. Officers then checked the red house behind the building, which appeared to be abandoned - also negative results.                                                                                                                                                                                                                                                                                            |
| Officers then checked a few wooded areas, and open sheds in the area - all with negative results.                                                                                                                                                                                                                                                                                                                                                                                                                                                                                                                                                                                                                                                  |
| Officers then attended "Dollarama and more" at 655 Conception Bay highway. Spoke with store owner, Sandy Newman, and viewed the video footage from Saturday 2020-11-07 at 11:04. The video footage from outside the store was unavailable, as it skipped that time, but the video footage showing the front door, from inside showed that the subject that walks up to the door is wearing jeans and a green and grey plaid jacket - confirming that the male in the vide, provided by , is in fact . As the video 4 minutes later from Irving CBS highway shows enter, and wait for an ambulance, wearing the same plaid jacket and jeans, and whom paramedic Brody Cahill advised he picked up at Irving at 11:08 on Saturday November 7th 2020. |
| *** This information confirms that the video footage provided to police on Sunday, November 8th OF November 7th 2020 11:04 - of possible missing person dark shadow, by the shadow is in fact NOT and is                                                                                                                                                                                                                                                                                                                                                                                                                                                                                                                                           |
| Cst.Sutherland and Cst.Dawe spoke with Cst.G.Harvey who advised he spoke with the family who requested officers check the bld/shed behind Salvation Army. Officers did same, and checked the open areas and shore line all around the Salvation Army thrift store. All with negative results.                                                                                                                                                                                                                                                                                                                                                                                                                                                      |