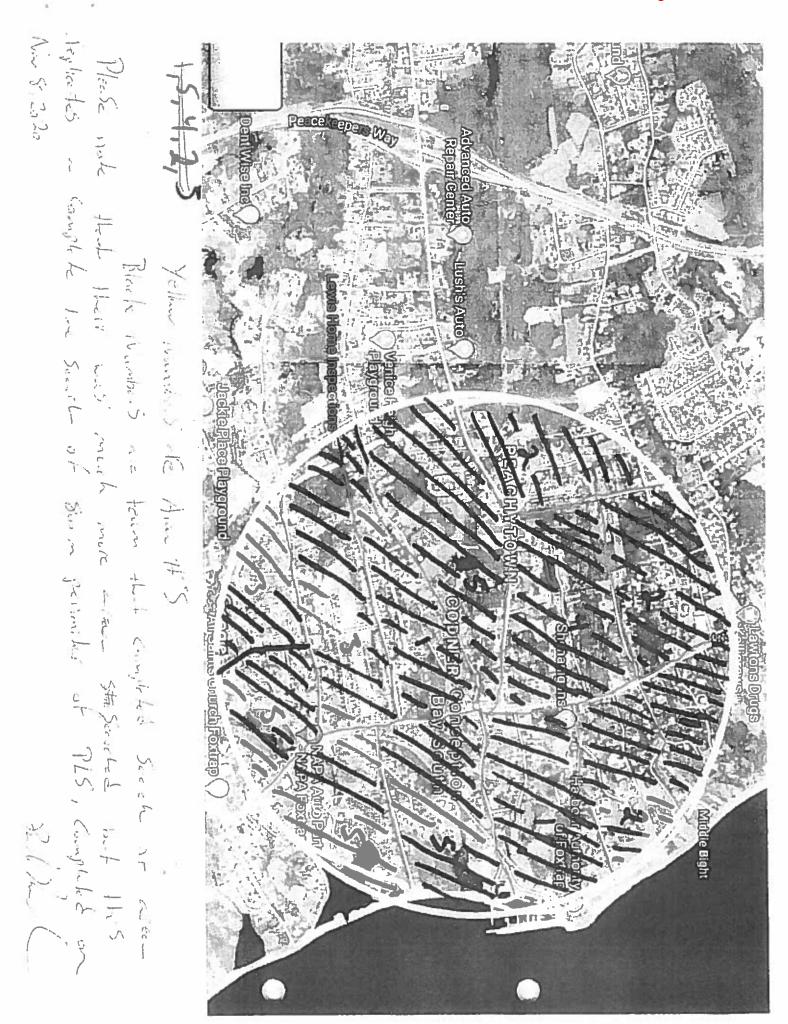

### RNC GENERAL OCCURRENCE HARDCOPY

GO# 2020-59532

Please see attached photo.

MISSING PERSON

- 30 -

- 30 -

2020/11/10 1400 hours

I attended area and spoke with family who had driven in from production, I have updated them on investigation, also advised them at this point no search was conducted today as no new information has arisen and an extensive ground search had been completed by GSAR.