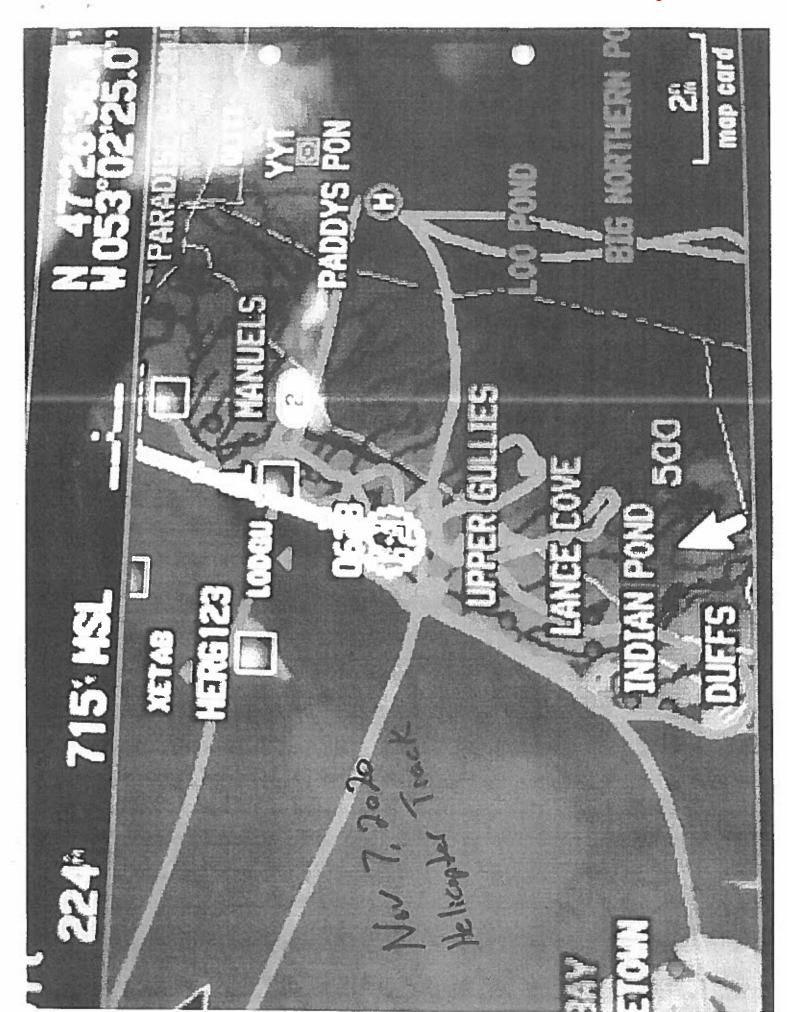

I met with NCO's and advised I would like to research area as this is now 4 days with no medication, exposed to elements and possibly lack of food/water

NCO'S advised to contact GSAR - Sgt Deacey and what ever resource he believed would be effective to re search would be addressed, Deacey believed Drone's which I was advised by Cst Andrews, also GSAR were unable to be used the weekend due to high winds would be the most valuable asset in locating :

2020-11-11, Wednesday

0920 hrs - Liaised with Sgt. K. Didham regarding Sgt. Deacy completing search of the area. Confirmed that Sgt. Deacy and ROVERS will be completing a FLIR drone search.

1330 hrs - In speaking with Sgt. Deacy, they had located some fresh tins of beer in the woods - information requested regarding possible beer/alcohol consumption.

[2020-11-11

Cst. Moran spoke with Sgt Decay regarding this investigation who notes that he was out with the rovers, and Infar Red drones searching the area between Foxtrap Access and Peachy Town Rd but with no success. Sgt Decay notes that he was already talking to the staff at Immediate regarding a update to the search.]