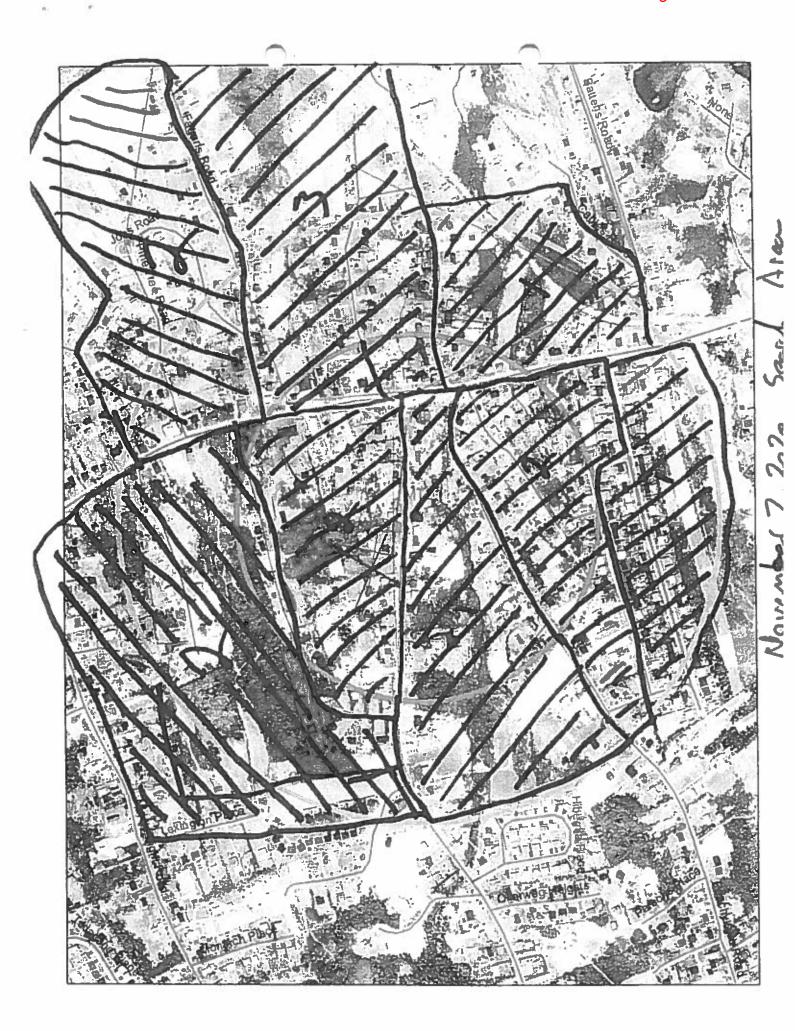

GO# 2020-59532

MISSING PERSON

**Narrative: CONTINUATION REPORT - 1** 

| CONTINUATION REPORT Author: 640 DEACY, COLIN Related date/time: Friday, 2020-Nov-06 20:26                                                                                                                                                                                                                                                                                                                                                                                                                                                                                                                                                                                                                                                                                                                                                                                                                                                                                                                                                                                                                                                                                                                                                                                                                                                                                                                                                                                                                                                                                                                                                                                                                                                                                                                                                                                                                                                                                                                                                                                                                                      |
|--------------------------------------------------------------------------------------------------------------------------------------------------------------------------------------------------------------------------------------------------------------------------------------------------------------------------------------------------------------------------------------------------------------------------------------------------------------------------------------------------------------------------------------------------------------------------------------------------------------------------------------------------------------------------------------------------------------------------------------------------------------------------------------------------------------------------------------------------------------------------------------------------------------------------------------------------------------------------------------------------------------------------------------------------------------------------------------------------------------------------------------------------------------------------------------------------------------------------------------------------------------------------------------------------------------------------------------------------------------------------------------------------------------------------------------------------------------------------------------------------------------------------------------------------------------------------------------------------------------------------------------------------------------------------------------------------------------------------------------------------------------------------------------------------------------------------------------------------------------------------------------------------------------------------------------------------------------------------------------------------------------------------------------------------------------------------------------------------------------------------------|
| Continuation Report                                                                                                                                                                                                                                                                                                                                                                                                                                                                                                                                                                                                                                                                                                                                                                                                                                                                                                                                                                                                                                                                                                                                                                                                                                                                                                                                                                                                                                                                                                                                                                                                                                                                                                                                                                                                                                                                                                                                                                                                                                                                                                            |
| [2020-11-06 1800 Revived the file from day shift. All CBS unit along with K9 searched the area around the house and were unable to locate.                                                                                                                                                                                                                                                                                                                                                                                                                                                                                                                                                                                                                                                                                                                                                                                                                                                                                                                                                                                                                                                                                                                                                                                                                                                                                                                                                                                                                                                                                                                                                                                                                                                                                                                                                                                                                                                                                                                                                                                     |
| Spoke with Duty Officer and decided that we would have GSR attended first thing in the morning to begin a search for                                                                                                                                                                                                                                                                                                                                                                                                                                                                                                                                                                                                                                                                                                                                                                                                                                                                                                                                                                                                                                                                                                                                                                                                                                                                                                                                                                                                                                                                                                                                                                                                                                                                                                                                                                                                                                                                                                                                                                                                           |
| Spoke with Mr. French of Rovers and the call out for the search will be for 900 tomorrow morning. We will meet at the Church just up the road from                                                                                                                                                                                                                                                                                                                                                                                                                                                                                                                                                                                                                                                                                                                                                                                                                                                                                                                                                                                                                                                                                                                                                                                                                                                                                                                                                                                                                                                                                                                                                                                                                                                                                                                                                                                                                                                                                                                                                                             |
| 20:30 Spoke with at the state of the late  |
| Cst. D. Andrews will be attending the search in the morning as the RNC GSR coordinator.                                                                                                                                                                                                                                                                                                                                                                                                                                                                                                                                                                                                                                                                                                                                                                                                                                                                                                                                                                                                                                                                                                                                                                                                                                                                                                                                                                                                                                                                                                                                                                                                                                                                                                                                                                                                                                                                                                                                                                                                                                        |
| 22:30 Searched the area around the and the side streets on both side up the Foxtrap access rd all with negative results.                                                                                                                                                                                                                                                                                                                                                                                                                                                                                                                                                                                                                                                                                                                                                                                                                                                                                                                                                                                                                                                                                                                                                                                                                                                                                                                                                                                                                                                                                                                                                                                                                                                                                                                                                                                                                                                                                                                                                                                                       |
| 2020-11-07 0156 Searched the area of the Foxtrap Marina and was not able to locate . There was three boats I could check and was not in any of them.                                                                                                                                                                                                                                                                                                                                                                                                                                                                                                                                                                                                                                                                                                                                                                                                                                                                                                                                                                                                                                                                                                                                                                                                                                                                                                                                                                                                                                                                                                                                                                                                                                                                                                                                                                                                                                                                                                                                                                           |
| Search the trail leading from the Marina and bottom of Greenly Town Rd. No sign of on the trail or side spots.                                                                                                                                                                                                                                                                                                                                                                                                                                                                                                                                                                                                                                                                                                                                                                                                                                                                                                                                                                                                                                                                                                                                                                                                                                                                                                                                                                                                                                                                                                                                                                                                                                                                                                                                                                                                                                                                                                                                                                                                                 |
| 0300 Checked the area of Long Shore rd and around the St. Edwards school and the woods and play ground. There was no sign of the control of t |

## RNC GENERAL OCCURRENCE HARDCOPY

GO# 2020-59532

| 0430 Checked the area of the trail behind the store up from the off Foxtrap access road with no sign of the trail to the store up from the off.                                                                                                                                                                                                                                                                  |
|------------------------------------------------------------------------------------------------------------------------------------------------------------------------------------------------------------------------------------------------------------------------------------------------------------------------------------------------------------------------------------------------------------------|
| 20-11-07 1830 Received file back from day shift and has not returned or been located during the search today. I spoke with staff from the has not returned there either. They have no new information or areas for us to check at his point. Informed all night shift units that was still missing and for them to be on the look out for him. Also assigned the K4 car the shift to shift file for the evening. |
| 2200 Searched the area of the Peachtown Rd looking for with no success.                                                                                                                                                                                                                                                                                                                                          |
| 20-11-11 Conducted a search of three wooded area with the rovers Drone for Impact. The three areas were the woods river area right behind the on Foxtrap access rd, the wood area off Bulter road North and the wooded area behind Tinties in Kelligrews. All searches did not find or any new clues as to where he may be. The search was called for at 1600.                                                   |
|                                                                                                                                                                                                                                                                                                                                                                                                                  |