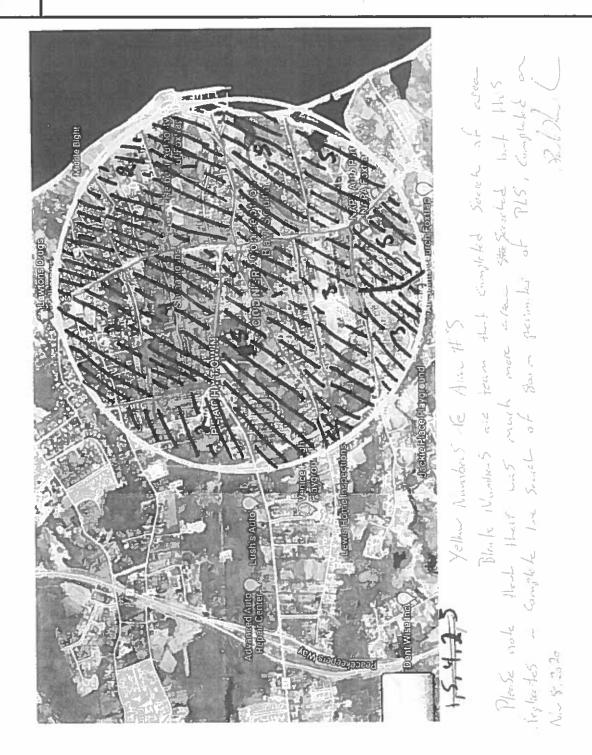

2020-11-11, Wednesday

0920 hrs - Liaised with Sgt. K. Didham regarding Sgt. Deacy completing search of the area. Confirmed that Sgt. Deacy and ROVERS will be completing a FLIR drone search.

1330 hrs - In speaking with Sgt. Deacy, they had located some fresh tins of beer in the woods - information requested regarding possible beer/alcohol consumption.

- Reviewed file, nothing noted.

1340 hrs - T/C to : - she noted that does not drink and has not for 2 years. Therefore, this is likely not his.

1630 hrs - Sgt. Deacy advised that the search is ended for the call. GSAR will be seeking the assistance of ROVERS for full search on Saturday, pending approval. Nothing further located today.

[2020-11-11

Cst. Moran spoke with Sgt Decay regarding this investigation who notes that he was out with the rovers, and Infar Red drones searching the area between Foxtrap Access and Peachy Town Rd but with no success. Sgt Decay notes that he was already talking to the staff at Immediate regarding a update to the search.]