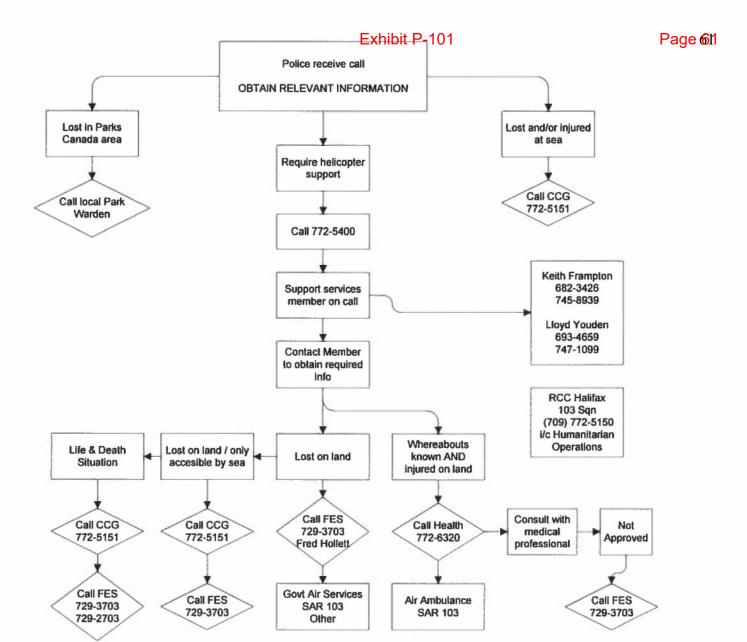

| Date   | Time (AST)           | Event                                                                                                                                                                                                                                                                                                                                                                                                                                                                                                                                                                                                     | Sources                               |
|--------|----------------------|-----------------------------------------------------------------------------------------------------------------------------------------------------------------------------------------------------------------------------------------------------------------------------------------------------------------------------------------------------------------------------------------------------------------------------------------------------------------------------------------------------------------------------------------------------------------------------------------------------------|---------------------------------------|
| 29-Jan | 7:30pm<br>(approx.)  | Makkovik RCMP receive a report of an overdue youth traveling on snowmobile. He was last seen at 2:00 PM (NL time). A search was being conducted in the area during the evening period by the RCMP and local search and rescue members.                                                                                                                                                                                                                                                                                                                                                                    | May 7, 2012,<br>RCMP Press<br>Release |
| 29-Jan | 10:40pm<br>(approx.) | RCMP Makkovik contacted RCMP Operational Support Services in St. John's requesting air support. Through discussions with RCMP Makkovik, it was decided to have the search continue in the community. Based on the investigational findings, the ground search teams continued to follow leads and ensure a thorough search of the community and immediate surrounding area was completed considering all investigation information available. Searchers did not have a starting point and continued to look throughout the community and surrounding area. Present weather conditions were deteriorating. | May 7, 2012,<br>RCMP Press<br>Release |
| 29-Jan | 11:45pm<br>(approx.) | A community member attended the detachment advising that he had seen a snowmobile track on the ice heading from Makkovik Bay out toward the "Shina", the edge of the ice. This track had been observed initially at approximately 2:30 PM (NL time) and reported to searchers at this time. Searchers were sent out to follow the track to see if they could get a direction of travel.                                                                                                                                                                                                                   | RCMP Press                            |
| 30-Jan | 12:30am<br>(approx.) | The searchers turned back after getting as far as possible but had to return due to poor ice conditions and could not confirm track origin or direction of travel due to weather conditions.                                                                                                                                                                                                                                                                                                                                                                                                              | May 7, 2012,<br>RCMP Press<br>Release |
|        | 1:00am<br>(approx.)  | Search teams debriefed on track location. Limited number of searchers dispatched, equipped with floater suits, ropes and radios.                                                                                                                                                                                                                                                                                                                                                                                                                                                                          | RCMP Timeline                         |
|        | 1:45am<br>(approx.)  |                                                                                                                                                                                                                                                                                                                                                                                                                                                                                                                                                                                                           | RCMP Timeline                         |
| 30-Jan | 2:30am<br>(approx.)  | All remaining searchers returned and the operations were called off for the night. Searchers arrange to meet at 7:00am to continue search.                                                                                                                                                                                                                                                                                                                                                                                                                                                                | May 7, 2012,<br>RCMP Press<br>Release |
| 30-Jan | 6:08am<br>(approx.)  | RCMP Operational Support Services contacted RCMP in Makkovik for an update. Burton Winters had not been located. Makkovik RCMP advised that the snow continued to fall and was covering any tracks.                                                                                                                                                                                                                                                                                                                                                                                                       | May 7, 2012,<br>RCMP Press<br>Release |
|        | 7:00am<br>(approx.)  | Ground search begins. Revisit to areas searched to eliminate areas searched during hours of darkness.                                                                                                                                                                                                                                                                                                                                                                                                                                                                                                     | RCMP Timeline                         |
| 30-Jan | 7:30am<br>(approx.)  | RCMP Air Services were contacted by Operational Support Services to confirm weather conditions and confirm if they would be flying to coastal Labrador on this date and would be available to assist. Air Services informed RCMP Operational Support Services that the plane was unable to fly due to poor weather conditions but once weather permitted would be available to assist in a search.                                                                                                                                                                                                        | May 7, 2012,<br>RCMP Press<br>Release |

| 30-Jan | 7:49am               |                                                                                                                                                                                                                                                                                                                                                                                                                                                                                                                                                                                                                                                                                                                                                                                                                                                                                                                                                                                                                                                                                                   | May 7, 2012,               |
|--------|----------------------|---------------------------------------------------------------------------------------------------------------------------------------------------------------------------------------------------------------------------------------------------------------------------------------------------------------------------------------------------------------------------------------------------------------------------------------------------------------------------------------------------------------------------------------------------------------------------------------------------------------------------------------------------------------------------------------------------------------------------------------------------------------------------------------------------------------------------------------------------------------------------------------------------------------------------------------------------------------------------------------------------------------------------------------------------------------------------------------------------|----------------------------|
|        | (approx.)            | FES-NL would assess the availability and advise the RCMP.                                                                                                                                                                                                                                                                                                                                                                                                                                                                                                                                                                                                                                                                                                                                                                                                                                                                                                                                                                                                                                         | RCMP Press                 |
| 30-Jan | 8:00am<br>(approx.)  | <ul> <li>FES-NL contacted RCMP (SJ) and was advised that at approximately 11:00 pm on Sunday, January 29, 2012, RCMP (SJ) became aware that the RCMP in Makkovik was conducting a ground search for a missing 14 year old boy. At the time of that 11:00 pm call, RCMP (SJ) was not sure air support services were required as RCMP did not believe that a thorough ground search had been completed. RCMP (SJ) discussed with FES-NL what air support services may be available and weather conditions, and they agreed to request a helicopter through Air Services in Gander. If necessary, (i.e. weather would prevent provincial air support response), the JRCC would be contacted for humanitarian assistance.</li> <li>FES-NL contacted Air Services and was advised that they would determine if weather conditions would permit dispatch of a flight. A few minutes later, FES-NL was informed the helicopter was unable to fly due to weather.</li> <li>FES-NL contacted RCMP (SJ) to advise of status. Decision to contact the JRCC for humanitarian assistance confirmed.</li> </ul> | FES-NL                     |
| 30-Jan | 9:12am               | JRCC received first call from FES-NL to request assistance in locating a missing person                                                                                                                                                                                                                                                                                                                                                                                                                                                                                                                                                                                                                                                                                                                                                                                                                                                                                                                                                                                                           | DND Operational<br>Report  |
| 30-Jan | 9:33am               | FES-NL is advised by the JRCC that weather is not suitable in Makkovik. FES-NL asked to call back when weather improved in Makkovik and if Canadian Forces (CF) assistance still required.                                                                                                                                                                                                                                                                                                                                                                                                                                                                                                                                                                                                                                                                                                                                                                                                                                                                                                        | DND Operational<br>Report  |
| 30-Jan | 10:30am<br>(approx.) | FES-NL officials receive a call from RCMP (SJ) who had been in contact with the RCMP in Makkovik who advised them a private aircraft was about to land in the community. RCMP (SJ) asked if it was now possible to fly in air support.  FES-NL contacted Air Services. Air Services spoke to the contracted pilot who indicated he would attempt to fly to Makkovik even though there were still weather concerns. FES-NL requested that the pilot bring an overnight bag in the event that the search would go into the next day. A helicopter was able to deploy shortly thereafter.                                                                                                                                                                                                                                                                                                                                                                                                                                                                                                            | FES-NL                     |
| 30-Jan | 10:58am              | The contracted helicopter departs from Goose Bay.                                                                                                                                                                                                                                                                                                                                                                                                                                                                                                                                                                                                                                                                                                                                                                                                                                                                                                                                                                                                                                                 | DND Operational<br>Report. |
| 30-Jan | 12:00pm<br>(approx.) | Contracted helicopter arrives on scene in Makkovik and commences search shortly thereafter.                                                                                                                                                                                                                                                                                                                                                                                                                                                                                                                                                                                                                                                                                                                                                                                                                                                                                                                                                                                                       | FES-NL                     |

| 30-Jan | 12:20pm   | RCMP discovers snowmobile tracks heading for open water. Request for an underwater camera is                                                                                    | RCMP B Division |
|--------|-----------|---------------------------------------------------------------------------------------------------------------------------------------------------------------------------------|-----------------|
|        |           | made. Several search team members return to Makkovik to retrieve a boat for a water search.                                                                                     | / Timeline      |
|        |           | Remaining members stay on scene sweeping the area. Contracted helicopter continues to search the                                                                                |                 |
|        |           | area.                                                                                                                                                                           |                 |
|        | 3:05pm    | Search Team on site with boat. Cannot locate corresponding track on other side of open water or any                                                                             | RCMP Timeline   |
|        |           | other debris. Conditions worsen. Heavy flurries. Contracted helicopter leaves the scene prior to nightfall.                                                                     |                 |
| 30-Jan | 4:39pm    | Search parties return to Makkovik. Conditions are too dangerous for night search. Plans are made to                                                                             | RCMP B Division |
|        |           | commence at first light.                                                                                                                                                        |                 |
|        | 8:00am    | Search teams deployed to Adlavik Bay, Sharp Hill, Big Bite and Monkey. Search continues throughout                                                                              |                 |
|        | (approx.) | the morning.                                                                                                                                                                    |                 |
|        | 12:00pm   | Search parties return to Makkovik. No new developments to report.                                                                                                               |                 |
|        | (approx.) |                                                                                                                                                                                 |                 |
|        | 1:00pm    | Search parties redeployed to track site. Preparations being made for use of underwater camera.                                                                                  |                 |
|        | (approx.) |                                                                                                                                                                                 |                 |
| 31-Jan | 3:45pm    | RCMP plane arrives in Makkovik and offloads the equipment. RCMP in Makkovik ask the pilot to take on some searchers to fly over a hole in the ice to look for debris or tracks. |                 |
| 31-Jan | 3:54pm    | The RCMP plane takes off. An abandoned snowmobile is spotted out on the sea ice during the search,                                                                              | RCMP B Division |
|        |           | remote from the town. Ground searchers were immediately dispatched to the location to follow up.                                                                                |                 |
|        |           | They were not able to get to the snowmobile, and it could not be determined if the driver was in the                                                                            |                 |
|        |           | area. RCMP plane left due to impending darkness.                                                                                                                                |                 |
| 31-Jan | 4:51pm    | FES-NL receives a call from the RCMP requesting additional air search resources to resume the air                                                                               | FES-NL / RCMP   |
|        |           | search. The snowmobile and a gas can had been located on the ice.                                                                                                               | Timeline        |
|        | 3         |                                                                                                                                                                                 |                 |
|        |           |                                                                                                                                                                                 |                 |
| 31-Jan | 4:54pm    | JRCC receives a call from FES-NL to request support for a search of the area. Searchers had located                                                                             | DND Operational |
|        |           | the snowmobile and felt that the boy might be trying to walk back to the town. As the civil aviation                                                                            | Report / FES-NL |
|        |           | assets could not search at night, FES-NL requested Canadian Forces support. Weather is now suitable.                                                                            |                 |
|        |           | Canadian Forces commences SAR response.                                                                                                                                         |                 |
|        |           |                                                                                                                                                                                 |                 |
|        |           | 1                                                                                                                                                                               |                 |

|        | 6:05pm              | Search party impeded by ice, cliffs and darkness. Too hazardous to contine. Ground search parties return to office.                                                                                                                             | RCMP Timeline             |
|--------|---------------------|-------------------------------------------------------------------------------------------------------------------------------------------------------------------------------------------------------------------------------------------------|---------------------------|
| 31-Jan | 7:38pm              | Canadian Forces Griffon airborne dispatched by JRCC.                                                                                                                                                                                            | DND Operational<br>Report |
| 31-Jan | 8:23pm              | FES-NL advises that they will have an aircraft for daylight search on Wednesday, February 1.                                                                                                                                                    | DND Operational<br>Report |
| 31-Jan | 8:45pm              | Canadian Forces Griffon arrives at Makkovik and commences search shortly thereafter.                                                                                                                                                            | DND Operational<br>Report |
| 31-Jan | 10:18pm             | JRCC contacted 14 Wing Greenwood (Nova Scotia) operation to commence work to redirect a Canadian Forces Aurora from training mission to support the Makkovik search and rescue.                                                                 | DND Operational<br>Report |
| 31-Jan | 10:48pm             | The Aurora from Greenwood re-tasked to assist. As a secondary SAR asset, it was re-tasked to respond using its night search capability with its Electro-Optical/Infrared (EOIR) suite.                                                          | DND Operational<br>Report |
| 31-Jan | 11:42pm             | Aurora arrives in Makkovik with sufficient fuel to provide approximately 1-1.5 hours of search time.                                                                                                                                            | DND Operationa<br>Report  |
| 1-Feb  | 1:00am              | Aurora completes their search area.                                                                                                                                                                                                             | DND Operational<br>Report |
| 1-Feb  | 1:05am              | Griffon completes their search area twice. Griffon Flight Engineer makes first discovery of tracks from snowmobile. Footprints lead away from the South of the Last Known Position straight toward land. The tracks were only visible for 150'. | DND Operational<br>Report |
| 1-Feb  | 1:30am<br>(approx.) | FES-NL received a call from the RCMP in Makkovik advising of the JRCC's crews timing out and requested the assistance of further air support from the Province to aid in the search.                                                            | FES-NL / RCMP<br>Timeline |
| 1-Feb  | 7:00am<br>(approx.) | FES-NL contacted Air Services to authorize further air support and a helicopter out of Goose Bay was dispatched to Makkovik to aid in the search.                                                                                               | FES-NL                    |
| 1-Feb  | 10:15am             | Contracted helicopter departs Makkovik to conduct search of footprints leading from abandoned snow mobile.                                                                                                                                      | FES-NL                    |

Exhibit P-101

Page 233

|   | I-Feb | 11:23am | The body of Burton Winters was discovered by spotters on the contracted helicopter. | RCMP B Division |
|---|-------|---------|-------------------------------------------------------------------------------------|-----------------|
| - |       |         |                                                                                     |                 |