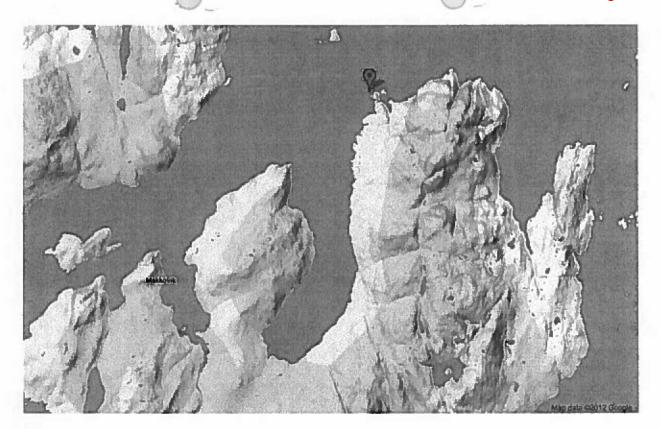

#### **UPDATE**

As of today's date, three local people ventured out on the ice and retrieved the snowmobile belonging to WINTERS. The snowmobile was brought directly to the RCMP detachment for examination. The snowmobile was not out of gas and the key was in the ignition. The gas can that was on the back was full of gas. It took all three men to get the snowmobile unstuck from where it was stopped. They observed snowmobile tracks leading up to a crack in the ice in several locations, the tracks then backed up and went on further as though WINTERS was looking for a safe place to cross.

Indications are that WINTERS got his snowmobile wedged up against some pressure ridges of ice and got stuck. The ridges of ice were four feet high in many areas. The searchers never saw the snowmobile until they were within 100ft of its location. The snowmobile is in good working order with a quarter tank of gas.