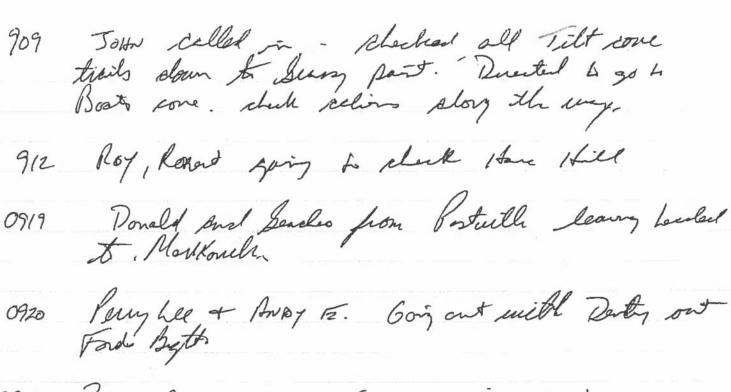

| 30-Jan | 7:49am               |                                                                                                                                                                                                                                                                                                                                                                                                                                                                                                                                                                                                                                                                                                                                                                                                                                                                                                                                                                                                                                                                                                   | May 7, 2012,               |
|--------|----------------------|---------------------------------------------------------------------------------------------------------------------------------------------------------------------------------------------------------------------------------------------------------------------------------------------------------------------------------------------------------------------------------------------------------------------------------------------------------------------------------------------------------------------------------------------------------------------------------------------------------------------------------------------------------------------------------------------------------------------------------------------------------------------------------------------------------------------------------------------------------------------------------------------------------------------------------------------------------------------------------------------------------------------------------------------------------------------------------------------------|----------------------------|
|        | (approx.)            | FES-NL would assess the availability and advise the RCMP.                                                                                                                                                                                                                                                                                                                                                                                                                                                                                                                                                                                                                                                                                                                                                                                                                                                                                                                                                                                                                                         | RCMP Press                 |
| 30-Jan | 8:00am<br>(approx.)  | <ul> <li>FES-NL contacted RCMP (SJ) and was advised that at approximately 11:00 pm on Sunday, January 29, 2012, RCMP (SJ) became aware that the RCMP in Makkovik was conducting a ground search for a missing 14 year old boy. At the time of that 11:00 pm call, RCMP (SJ) was not sure air support services were required as RCMP did not believe that a thorough ground search had been completed. RCMP (SJ) discussed with FES-NL what air support services may be available and weather conditions, and they agreed to request a helicopter through Air Services in Gander. If necessary, (i.e. weather would prevent provincial air support response), the JRCC would be contacted for humanitarian assistance.</li> <li>FES-NL contacted Air Services and was advised that they would determine if weather conditions would permit dispatch of a flight. A few minutes later, FES-NL was informed the helicopter was unable to fly due to weather.</li> <li>FES-NL contacted RCMP (SJ) to advise of status. Decision to contact the JRCC for humanitarian assistance confirmed.</li> </ul> | FES-NL                     |
| 30-Jan | 9:12am               | JRCC received first call from FES-NL to request assistance in locating a missing person                                                                                                                                                                                                                                                                                                                                                                                                                                                                                                                                                                                                                                                                                                                                                                                                                                                                                                                                                                                                           | DND Operational<br>Report  |
| 30-Jan | 9:33am               | FES-NL is advised by the JRCC that weather is not suitable in Makkovik. FES-NL asked to call back when weather improved in Makkovik and if Canadian Forces (CF) assistance still required.                                                                                                                                                                                                                                                                                                                                                                                                                                                                                                                                                                                                                                                                                                                                                                                                                                                                                                        | DND Operational<br>Report  |
| 30-Jan | 10:30am<br>(approx.) | FES-NL officials receive a call from RCMP (SJ) who had been in contact with the RCMP in Makkovik who advised them a private aircraft was about to land in the community. RCMP (SJ) asked if it was now possible to fly in air support.  FES-NL contacted Air Services. Air Services spoke to the contracted pilot who indicated he would attempt to fly to Makkovik even though there were still weather concerns. FES-NL requested that the pilot bring an overnight bag in the event that the search would go into the next day. A helicopter was able to deploy shortly thereafter.                                                                                                                                                                                                                                                                                                                                                                                                                                                                                                            | FES-NL                     |
| 30-Jan | 10:58am              | The contracted helicopter departs from Goose Bay.                                                                                                                                                                                                                                                                                                                                                                                                                                                                                                                                                                                                                                                                                                                                                                                                                                                                                                                                                                                                                                                 | DND Operational<br>Report. |
| 30-Jan | 12:00pm<br>(approx.) | Contracted helicopter arrives on scene in Makkovik and commences search shortly thereafter.                                                                                                                                                                                                                                                                                                                                                                                                                                                                                                                                                                                                                                                                                                                                                                                                                                                                                                                                                                                                       | FES-NL                     |