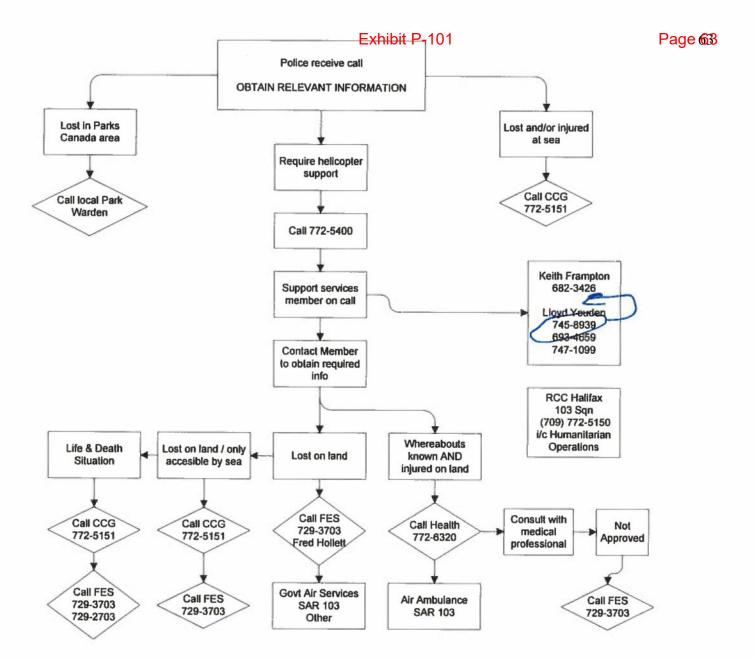

es  |          | 0        | 10    | 19      |
| _       | piracle |          |          | 6     | 69      |
|         | clus    |          |          | y     | 29      |
| 10 1PC  | ork.    | 10 10 10 | 199      | 5     | 19      |
| 123     | hando   | vain     | ma       | 9     |         |
| 1220    | fed     | 41.      | _ 28     | 9     | 4.4     |
| 13      |         | 1. 17.   |          |       |         |
| 38      | 14      |          | 1 S      |       |         |
| 00 (    | 15      |          | or the   | 71.00 | 12/1/2  |

HST# 139941900RT With Burnters of segrend







## "B" Division Operational Manual

New: 2011-04-20

#### HOSEL BANGOLAN NOUNTED POLICE

### App. 37-1-4 - Protocol for Search and Rescue Air Support



◆ Back to chapter

New: 2011-04-20

Important Notices



M. K. Kalin. Ch. Co. 26 Co. 26

## Exhibit P-101 Page 64 Protocol for Search and Rescue Air Support Police receive call **OBTAIN RELEVANT INFORMATION** Lost and / or injured at Require helicopter Lost in Parks Canada sea support агеа Call CCG 772-5151 Call local Call 772-5400 Park Warden Lloyd Youden 693-4659 **Support Services** Gary Styles 682-2627 member on call Dave Bishop 685-2903



Contact Member to

obtain required info

**RCC Halifax** 

103 Sqn. (709) 772-5150

i/c Humanitarian Operation



2012/02/06 08:43 by 000050478

2012/02/06 08:43

RECORD REMOVED MISSING REM: BODY RECOVERED

\*\*MISSING\*\* CASE: 2012109461

APID: WINTERSBUR970714

WINTERS, BURTON

SEX: MALE DOB: 1997-07-14 AGE: 14

MISSING PERSON INFORMATION INACTIVATED WILL PURGE ON 2012-08-06

EMANCIPATION DATE: 2015-