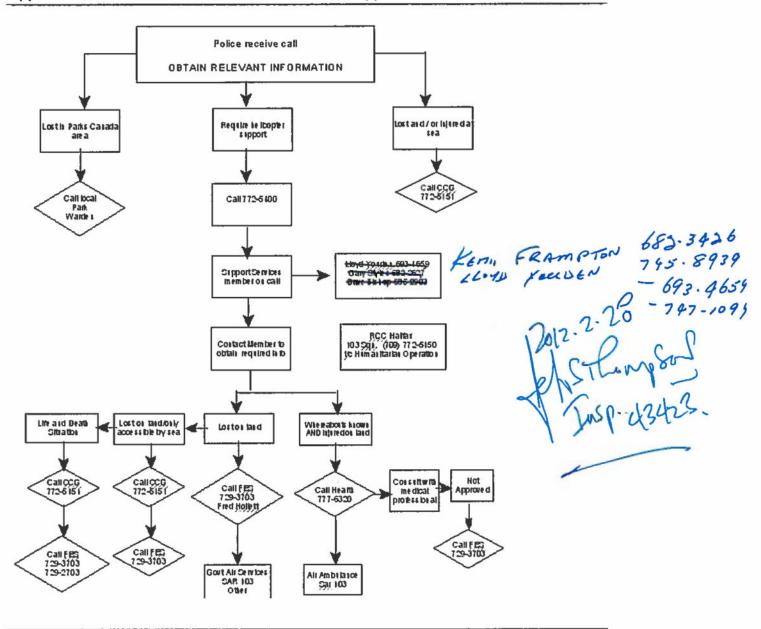

| 1. 73    | 2     | 19      |
|         | Gloves  |          | 0        | 10    | 19      |
| _       | piracle |          |          | 6     | 69      |
|         | clus    |          |          | y     | 29      |
| 10 1PC  | ork.    | 10 10 10 | 199      | 5     | 19      |
| 123     | hando   | vain     | ma       | 9     |         |
| 1220    | fed     | 41.      | _ 28     | 9     | 4.4     |
| 13      |         | 1. 17.   |          |       |         |
| 38      | 14      |          | 1 S      |       |         |
| 00 (    | 15      |          | or the   | 71.00 | 12/1/2  |

HST# 139941900RT With Burnters of segrend







## "B" Division Operational Manual

New: 2011-04-20

#### HOSEL BANGOLAN NOUNTED POLICE

### App. 37-1-4 - Protocol for Search and Rescue Air Support



◆ Back to chapter

New: 2011-04-20

Important Notices



M. K. Kalin. Ch. Co. 26 Co. 26

## Exhibit P-101 Page 64 Protocol for Search and Rescue Air Support Police receive call **OBTAIN RELEVANT INFORMATION** Lost and / or injured at Require helicopter Lost in Parks Canada sea support агеа Call CCG 772-5151 Call local Call 772-5400 Park Warden Lloyd Youden 693-4659 **Support Services** Gary Styles 682-2627 member on call Dave Bishop 685-2903



Contact Member to

obtain required info

**RCC Halifax** 

103 Sqn. (709) 772-5150

i/c Humanitarian Operation



2012/02/06 08:43 by 000050478

2012/02/06 08:43

RECORD REMOVED MISSING REM: BODY RECOVERED

\*\*MISSING\*\* CASE: 2012109461

APID: WINTERSBUR970714

WINTERS, BURTON

SEX: MALE DOB: 1997-07-14 AGE: 14

MISSING PERSON INFORMATION INACT