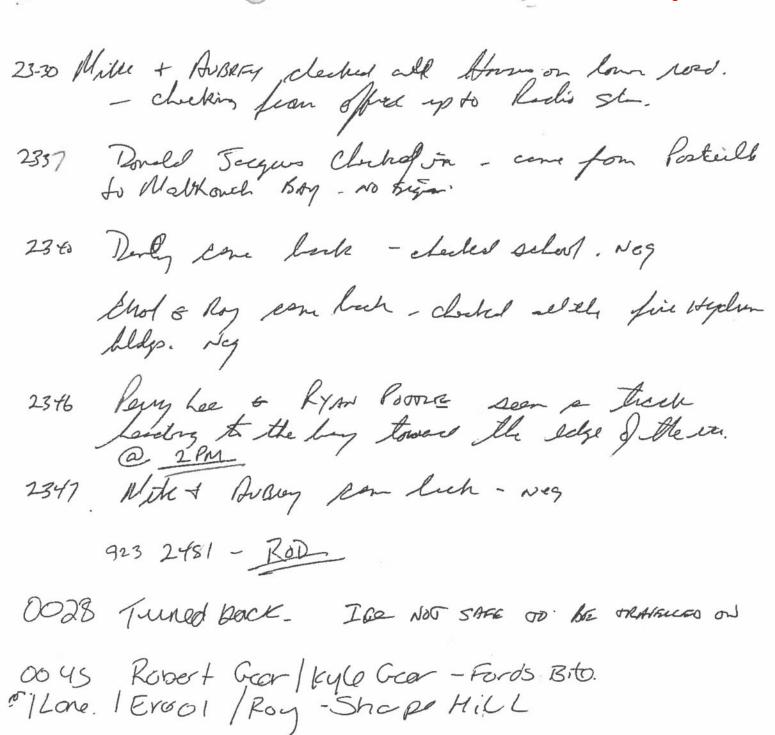

| Date   | Time (AST)           | Event                                                                                                                                                                                                                                                                                                                                                                                                                                                                                                                                                                                                     | Sources                               |
|--------|----------------------|-----------------------------------------------------------------------------------------------------------------------------------------------------------------------------------------------------------------------------------------------------------------------------------------------------------------------------------------------------------------------------------------------------------------------------------------------------------------------------------------------------------------------------------------------------------------------------------------------------------|---------------------------------------|
| 29-Jan | 7:30pm<br>(approx.)  | Makkovik RCMP receive a report of an overdue youth traveling on snowmobile. He was last seen at 2:00 PM (NL time). A search was being conducted in the area during the evening period by the RCMP and local search and rescue members.                                                                                                                                                                                                                                                                                                                                                                    | May 7, 2012,<br>RCMP Press<br>Release |
| 29-Jan | 10:40pm<br>(approx.) | RCMP Makkovik contacted RCMP Operational Support Services in St. John's requesting air support. Through discussions with RCMP Makkovik, it was decided to have the search continue in the community. Based on the investigational findings, the ground search teams continued to follow leads and ensure a thorough search of the community and immediate surrounding area was completed considering all investigation information available. Searchers did not have a starting point and continued to look throughout the community and surrounding area. Present weather conditions were deteriorating. | May 7, 2012,<br>RCMP Press<br>Release |
| 29-Jan | 11:45pm<br>(approx.) | A community member attended the detachment advising that he had seen a snowmobile track on the ice heading from Makkovik Bay out toward the "Shina", the edge of the ice. This track had been observed initially at approximately 2:30 PM (NL time) and reported to searchers at this time. Searchers were sent out to follow the track to see if they could get a direction of travel.                                                                                                                                                                                                                   | RCMP Press                            |
| 30-Jan | 12:30am<br>(approx.) | The searchers turned back after getting as far as possible but had to return due to poor ice conditions and could not confirm track origin or direction of travel due to weather conditions.                                                                                                                                                                                                                                                                                                                                                                                                              | May 7, 2012,<br>RCMP Press<br>Release |
|        | 1:00am<br>(approx.)  | Search teams debriefed on track location. Limited number of searchers dispatched, equipped with floater suits, ropes and radios.                                                                                                                                                                                                                                                                                                                                                                                                                                                                          | RCMP Timeline                         |
|        | 1:45am<br>(approx.)  |                                                                                                                                                                                                                                                                                                                                                                                                                                                                                                                                                                                                           | RCMP Timeline                         |
| 30-Jan | 2:30am<br>(approx.)  | All remaining searchers returned and the operations were called off for the night. Searchers arrange to meet at 7:00am to continue search.                                                                                                                                                                                                                                                                                                                                                                                                                                                                | May 7, 2012,<br>RCMP Press<br>Release |
| 30-Jan | 6:08am<br>(approx.)  | RCMP Operational Support Services contacted RCMP in Makkovik for an update. Burton Winters had not been located. Makkovik RCMP advised that the snow continued to fall and was covering any tracks.                                                                                                                                                                                                                                                                                                                                                                                                       | May 7, 2012,<br>RCMP Press<br>Release |
|        | 7:00am<br>(approx.)  | Ground search begins. Revisit to areas searched to eliminate areas searched during hours of darkness.                                                                                                                                                                                                                                                                                                                                                                                                                                                                                                     | RCMP Timeline                         |
| 30-Jan | 7:30am<br>(approx.)  | RCMP Air Services were contacted by Operational Support Services to confirm weather conditions and confirm if they would be flying to coastal Labrador on this date and would be available to assist. Air Services informed RCMP Operational Support Services that the plane was unable to fly due to poor weather conditions but once weather permitted would be available to assist in a search.                                                                                                                                                                                                        | May 7, 2012,<br>RCMP Press<br>Release |

| 30-Jan | 7:49am               |                                                                                                                                                                                                                                                                                                                                                                                                                                                                                                                                                                                                                                                                                                                                                                                                                                                                                                                                                                                                                                                                                                   | May 7, 2012,               |
|--------|----------------------|---------------------------------------------------------------------------------------------------------------------------------------------------------------------------------------------------------------------------------------------------------------------------------------------------------------------------------------------------------------------------------------------------------------------------------------------------------------------------------------------------------------------------------------------------------------------------------------------------------------------------------------------------------------------------------------------------------------------------------------------------------------------------------------------------------------------------------------------------------------------------------------------------------------------------------------------------------------------------------------------------------------------------------------------------------------------------------------------------|----------------------------|
|        | (approx.)            | FES-NL would assess the availability and advise the RCMP.                                                                                                                                                                                                                                                                                                                                                                                                                                                                                                                                                                                                                                                                                                                                                                                                                                                                                                                                                                                                                                         | RCMP Press                 |
| 30-Jan | 8:00am<br>(approx.)  | <ul> <li>FES-NL contacted RCMP (SJ) and was advised that at approximately 11:00 pm on Sunday, January 29, 2012, RCMP (SJ) became aware that the RCMP in Makkovik was conducting a ground search for a missing 14 year old boy. At the time of that 11:00 pm call, RCMP (SJ) was not sure air support services were required as RCMP did not believe that a thorough ground search had been completed. RCMP (SJ) discussed with FES-NL what air support services may be available and weather conditions, and they agreed to request a helicopter through Air Services in Gander. If necessary, (i.e. weather would prevent provincial air support response), the JRCC would be contacted for humanitarian assistance.</li> <li>FES-NL contacted Air Services and was advised that they would determine if weather conditions would permit dispatch of a flight. A few minutes later, FES-NL was informed the helicopter was unable to fly due to weather.</li> <li>FES-NL contacted RCMP (SJ) to advise of status. Decision to contact the JRCC for humanitarian assistance confirmed.</li> </ul> | FES-NL                     |
| 30-Jan | 9:12am               | JRCC received first call from FES-NL to request assistance in locating a missing person                                                                                                                                                                                                                                                                                                                                                                                                                                                                                                                                                                                                                                                                                                                                                                                                                                                                                                                                                                                                           | DND Operational<br>Report  |
| 30-Jan | 9:33am               | FES-NL is advised by the JRCC that weather is not suitable in Makkovik. FES-NL asked to call back when weather improved in Makkovik and if Canadian Forces (CF) assistance still required.                                                                                                                                                                                                                                                                                                                                                                                                                                                                                                                                                                                                                                                                                                                                                                                                                                                                                                        | DND Operational<br>Report  |
| 30-Jan | 10:30am<br>(approx.) | FES-NL officials receive a call from RCMP (SJ) who had been in contact with the RCMP in Makkovik who advised them a private aircraft was about to land in the community. RCMP (SJ) asked if it was now possible to fly in air support.  FES-NL contacted Air Services. Air Services spoke to the contracted pilot who indicated he would attempt to fly to Makkovik even though there were still weather concerns. FES-NL requested that the pilot bring an overnight bag in the event that the search would go into the next day. A helicopter was able to deploy shortly thereafter.                                                                                                                                                                                                                                                                                                                                                                                                                                                                                                            | FES-NL                     |
| 30-Jan | 10:58am              | The contracted helicopter departs from Goose Bay.                                                                                                                                                                                                                                                                                                                                                                                                                                                                                                                                                                                                                                                                                                                                                                                                                                                                                                                                                                                                                                                 | DND Operational<br>Report. |
| 30-Jan | 12:00pm<br>(approx.) | Contracted helicopter arrives on scene in Makkovik and commences search shortly thereafter.                                                                                                                                                                                                                                                                                                                                                                                                                                                                                                                                                                                                                                                                                                                                                                                                                                                                                                                                                                                                       | FES-NL                     |

| 30-Jan | 12:20pm   | RCMP discovers snowmobile tracks heading for open water. Request for an underwater camera is                                                                                    | RCMP B Division |
|--------|-----------|---------------------------------------------------------------------------------------------------------------------------------------------------------------------------------|-----------------|
|        |           | made. Several search team members return to Makkovik to retrieve a boat for a water search.                                                                                     | / Timeline      |
|        |           | Remaining members stay on scene sweeping the area. Contracted helicopter continues to search the                                                                                |                 |
|        |           | area.                                                                                                                                                                           |                 |
|        | 3:05pm    | Search Team on site with boat. Cannot locate corresponding track on other side of open water or any                                                                             | RCMP Timeline   |
|        |           | other debris. Conditions worsen. Heavy flurries. Contracted helicopter leaves the scene prior to nightfall.                                                                     |                 |
| 30-Jan | 4:39pm    | Search parties return to Makkovik. Conditions are too dangerous for night search. Plans are made to                                                                             | RCMP B Division |
|        |           | commence at first light.                                                                                                                                                        |                 |
|        | 8:00am    | Search teams deployed to Adlavik Bay, Sharp Hill, Big Bite and Monkey. Search continues throughout                                                                              |                 |
|        | (approx.) | the morning.                                                                                                                                                                    |                 |
|        | 12:00pm   | Search parties return to Makkovik. No new developments to report.                                                                                                               |                 |
|        | (approx.) |                                                                                                                                                                                 |                 |
|        | 1:00pm    | Search parties redeployed to track site. Preparations being made for use of underwater camera.                                                                                  |                 |
|        | (approx.) |                                                                                                                                                                                 |                 |
| 31-Jan | 3:45pm    | RCMP plane arrives in Makkovik and offloads the equipment. RCMP in Makkovik ask the pilot to take on some searchers to fly over a hole in the ice to look for debris or tracks. |                 |
| 31-Jan | 3:54pm    | The RCMP plane takes off. An abandoned snowmobile is spotted out on the sea ice during the search,                                                                              | RCMP B Division |
|        |           | remote from the town. Ground searchers were immediately dispatched to the location to follow up.                                                                                |                 |
|        |           | They were not able to get to the snowmobile, and it could not be determined if the driver was in the                                                                            |                 |
|        |           | area. RCMP plane left due to impending darkness.                                                                                                                                |                 |
| 31-Jan | 4:51pm    | FES-NL receives a call from the RCMP requesting additional air search resources to resume the air                                                                               | FES-NL / RCMP   |
|        |           | search. The snowmobile and a gas can had been located on the ice.                                                                                                               | Timeline        |
|        | 3         |                                                                                                                                                                                 |                 |
|        |           |                                                                                                                                                                                 |                 |
| 31-Jan | 4:54pm    | JRCC receives a call from FES-NL to request support for a search of the area. Searchers had located                                                                             | DND Operational |
|        |           | the snowmobile and felt that the boy might be trying to walk back to the town. As the civil aviation                                                                            | Report / FES-NL |
|        |           | assets could not search at night, FES-NL requested Canadian Forces support. Weather is now suitable.                                                                            |                 |
|        |           | Canadian Forces commences SAR response.                                                                                                                                         |                 |
|        |           |                                                                                                                                                                                 |                 |
|        |           | 1                                                                                                                                                                               |                 |

|        | 6:05pm              | Search party impeded by ice, cliffs and darkness. Too hazardous to contine. Ground search parties return to office.                                                                                                                             | RCMP Timeline             |
|--------|---------------------|-------------------------------------------------------------------------------------------------------------------------------------------------------------------------------------------------------------------------------------------------|---------------------------|
| 31-Jan | 7:38pm              | Canadian Forces Griffon airborne dispatched by JRCC.                                                                                                                                                                                            | DND Operational<br>Report |
| 31-Jan | 8:23pm              | FES-NL advises that they will have an aircraft for daylight search on Wednesday, February 1.                                                                                                                                                    | DND Operational<br>Report |
| 31-Jan | 8:45pm              | Canadian Forces Griffon arrives at Makkovik and commences search shortly thereafter.                                                                                                                                                            | DND Operational<br>Report |
| 31-Jan | 10:18pm             | JRCC contacted 14 Wing Greenwood (Nova Scotia) operation to commence work to redirect a Canadian Forces Aurora from training mission to support the Makkovik search and rescue.                                                                 | DND Operational<br>Report |
| 31-Jan | 10:48pm             | The Aurora from Greenwood re-tasked to assist. As a secondary SAR asset, it was re-tasked to respond using its night search capability with its Electro-Optical/Infrared (EOIR) suite.                                                          | DND Operational<br>Report |
| 31-Jan | 11:42pm             | Aurora arrives in Makkovik with sufficient fuel to provide approximately 1-1.5 hours of search time.                                                                                                                                            | DND Operationa<br>Report  |
| 1-Feb  | 1:00am              | Aurora completes their search area.                                                                                                                                                                                                             | DND Operational<br>Report |
| 1-Feb  | 1:05am              | Griffon completes their search area twice. Griffon Flight Engineer makes first discovery of tracks from snowmobile. Footprints lead away from the South of the Last Known Position straight toward land. The tracks were only visible for 150'. | DND Operational<br>Report |
| 1-Feb  | 1:30am<br>(approx.) | FES-NL received a call from the RCMP in Makkovik advising of the JRCC's crews timing out and requested the assistance of further air support from the Province to aid in the search.                                                            | FES-NL / RCMP<br>Timeline |
| 1-Feb  | 7:00am<br>(approx.) | FES-NL contacted Air Services to authorize further air support and a helicopter out of Goose Bay was dispatched to Makkovik to aid in the search.                                                                                               | FES-NL                    |
| 1-Feb  | 10:15am             | Contracted helicopter departs Makkovik to conduct search of footprints leading from abandoned snow mobile.                                                                                                                                      | FES-NL                    |