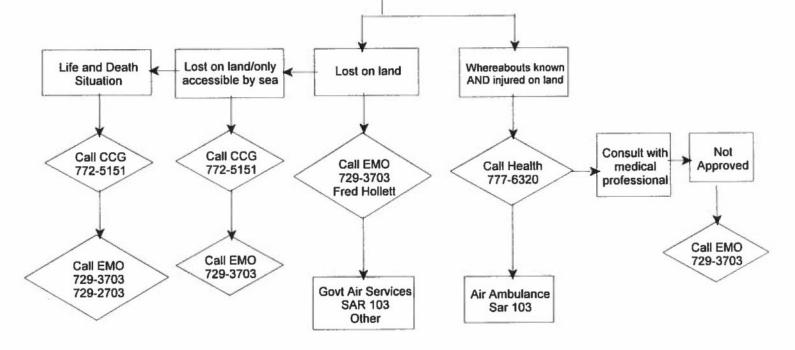

|       |         |
| 38      | 14      |          | 1 S      |       |         |
| 00 (    | 15      |          | or the   | 71.00 | 12/1/2  |

HST# 139941900RT With Burnters of segrend







## "B" Division Operational Manual

New: 2011-04-20

#### HOSEL BANGOLAN NOUNTED POLICE

### App. 37-1-4 - Protocol for Search and Rescue Air Support



◆ Back to chapter

New: 2011-04-20

Important Notices



M. K. Kalin. Ch. Co. 26 Co. 26

## Exhibit P-101 Page 64 Protocol for Search and Rescue Air Support Police receive call **OBTAIN RELEVANT INFORMATION** Lost and / or injured at Require helicopter Lost in Parks Canada sea support агеа Call CCG 772-5151 Call local Call 772-5400 Park Warden Lloyd Youden 693-4659 **Support Services** Gary Styles 682-2627 member on call Dave Bishop 685-2903



Contact Member to

obtain required info

**RCC Halifax** 

103 Sqn. (709) 772-5150

i/c Humanitarian Operation



2012/02/06 08:43 by 000050478

2012/02/06 08:43

RECORD REMOVED MISSING REM: BODY RECOVERED

\*\*MISSING\*\* CASE: 2012109461

APID: WINTERSBUR970714

WINTERS, BURTON

SEX: MALE DOB: 1997-07-14 AGE: 14

MISSING PERSON INFORMATION INACTIVATED WILL PURGE ON 2012-08-06

EMANCIPATION DATE: 2015-07-14

RECORD OWNER

NF10027 HOPEDALE DET 709-933-3820 2012-01-30 14:43

RECORD(S) INACTIVATED WILL PURGE ON 2012-08-06

WINTERS, BURTON

SEX: MALE DOB: 1997-07-14 AGE: 14 ADDR: 17 ANDERSEN, MAKKOVIK NL CANADA APID: WINTERSBUR970714

OTHER INFO: INUIT

2012020607433420120206074335

Printed by: 000050478

Date: 2012/02/06 08:43 Computer: B2999010

#### RCMP-GRC/B Division

2012/01/30 15:43