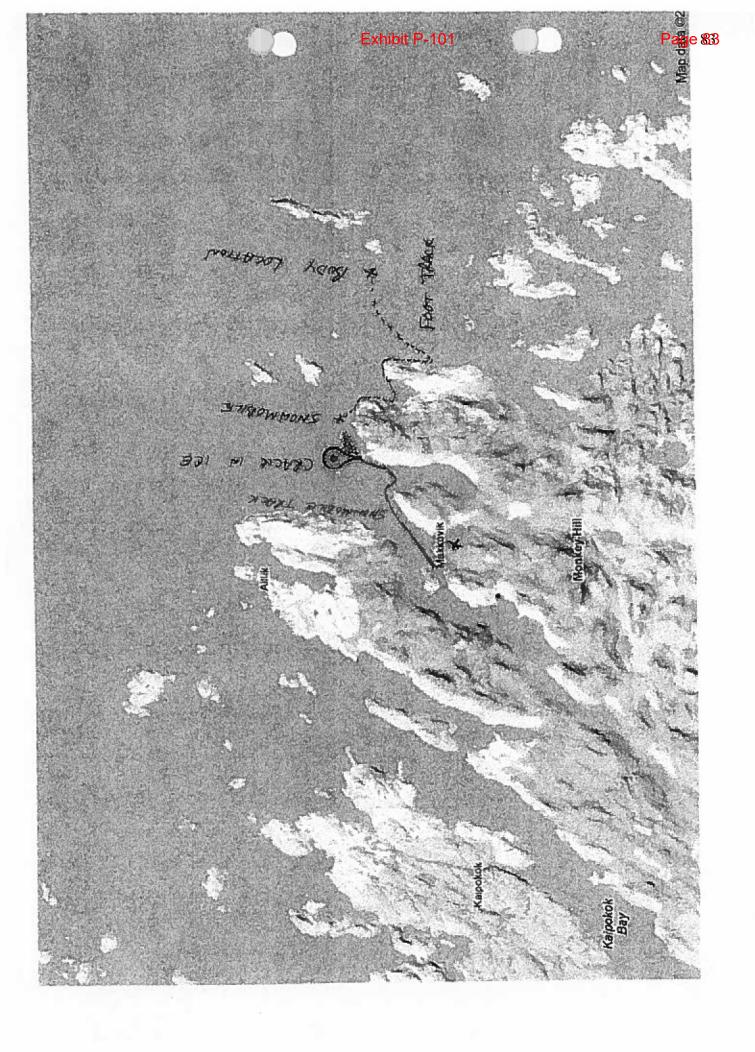

### Summary

On Sunday Jan 30th, 2012 at 19:30 the Royal Canadian Mounted Police in Makkovik received a complaint from Rodney JACQUE who advised that his son, Burton WINTERS, has not been seen since 13:30 this afternoon. It was reported that WINTERS left on snowmobile to go to his grandmothers house however he did not arrive. Police checked all family and friends house to no avail. Search and Rescue were deployed in different areas around Makkovik and Postville with no luck. It was reported that WINTERS left on a 2008 Tundra, 300, snowmobile, Yellow in color. It's unclear as to how much gas WINTERS had at the time however police are speculating there was 3/4 tank. WINTERS does not have any history in regards to mental illness. WINTERS is not experienced on the land and police do not anticipate that he had any survival supplies. It was reported that WINTERS had been spoken to by his parents earlier in the day in regards to being up late the night before on his computer, it didn't appear that WINTERS was upset regarding same. Ryan POTTLE ( Local Hunter ) advised that on today's date at approximately 14:00 HRS he identified a fresh snowmobile track on the ice heading toward the Shinna ( Edge of Sea Ice ). Search and Recuse followed the track however due to bad ice conditions had to turn back. The track was lost however it appeared to be going in the direction of the bad ice. Local hunters could not identify who the track belonged to however all agreed that whoever it was obviously did not know the area. The search will continue at first light and police are arranging air support to help assist in the search.

| 30-Jan | 12:20pm   | RCMP discovers snowmobile tracks heading for open water. Request for an underwater camera is                                                                                    | RCMP B Division |
|--------|-----------|---------------------------------------------------------------------------------------------------------------------------------------------------------------------------------|-----------------|
|        |           | made. Several search team members return to Makkovik to retrieve a boat for a water search.                                                                                     | / Timeline      |
|        |           | Remaining members stay on scene sweeping the area. Contracted helicopter continues to search the                                                                                |                 |
|        |           | area.                                                                                                                                                                           |                 |
|        | 3:05pm    | Search Team on site with boat. Cannot locate corresponding track on other side of open water or any                                                                             | RCMP Timeline   |
|        |           | other debris. Conditions worsen. Heavy flurries. Contracted helicopter leaves the scene prior to nightfall.                                                                     |                 |
| 30-Jan | 4:39pm    | Search parties return to Makkovik. Conditions are too dangerous for night search. Plans are made to                                                                             | RCMP B Division |
|        |           | commence at first light.                                                                                                                                                        |                 |
|        | 8:00am    | Search teams deployed to Adlavik Bay, Sharp Hill, Big Bite and Monkey. Search continues throughout                                                                              |                 |
|        | (approx.) | the morning.                                                                                                                                                                    |                 |
|        | 12:00pm   | Search parties return to Makkovik. No new developments to report.                                                                                                               |                 |
|        | (approx.) |                                                                                                                                                                                 |                 |
|        | 1:00pm    | Search parties redeployed to track site. Preparations being made for use of underwater camera.                                                                                  |                 |
|        | (approx.) |                                                                                                                                                                                 |                 |
| 31-Jan | 3:45pm    | RCMP plane arrives in Makkovik and offloads the equipment. RCMP in Makkovik ask the pilot to take on some searchers to fly over a hole in the ice to look for debris or tracks. |                 |
| 31-Jan | 3:54pm    | The RCMP plane takes off. An abandoned snowmobile is spotted out on the sea ice during the search,                                                                              | RCMP B Division |
|        |           | remote from the town. Ground searchers were immediately dispatched to the location to follow up.                                                                                |                 |
|        |           | They were not able to get to the snowmobile, and it could not be determined if the driver was in the                                                                            |                 |
|        |           | area. RCMP plane left due to impending darkness.                                                                                                                                |                 |
| 31-Jan | 4:51pm    | FES-NL receives a call from the RCMP requesting additional air search resources to resume the air                                                                               | FES-NL / RCMP   |
|        |           | search. The snowmobile and a gas can had been located on the ice.                                                                                                               | Timeline        |
|        | 3         |                                                                                                                                                                                 |                 |
|        |           |                                                                                                                                                                                 |                 |
| 31-Jan | 4:54pm    | JRCC receives a call from FES-NL to request support for a search of the area. Searchers had located                                                                             | DND Operational |
|        |           | the snowmobile and felt that the boy might be trying to walk back to the town. As the civil aviation                                                                            | Report / FES-NL |
|        |           | assets could not search at night, FES-NL requested Canadian Forces support. Weather is now suitable.                                                                            |                 |
|        |           | Canadian Forces commences SAR response.                                                                                                                                         |                 |
|        |           |                                                                                                                                                                                 |                 |
|        |           | 1                                                                                                                                                                               |                 |

|        | 6:05pm              | Search party impeded by ice, cliffs and darkness. Too hazardous to contine. Ground search parties return to office.                                                                                                                             | RCMP Timeline             |
|--------|---------------------|-------------------------------------------------------------------------------------------------------------------------------------------------------------------------------------------------------------------------------------------------|---------------------------|
| 31-Jan | 7:38pm              | Canadian Forces Griffon airborne dispatched by JRCC.                                                                                                                                                                                            | DND Operational<br>Report |
| 31-Jan | 8:23pm              | FES-NL advises that they will have an aircraft for daylight search on Wednesday, February 1.                                                                                                                                                    | DND Operational<br>Report |
| 31-Jan | 8:45pm              | Canadian Forces Griffon arrives at Makkovik and commences search shortly thereafter.                                                                                                                                                            | DND Operational<br>Report |
| 31-Jan | 10:18pm             | JRCC contacted 14 Wing Greenwood (Nova Scotia) operation to commence work to redirect a Canadian Forces Aurora from training mission to support the Makkovik search and rescue.                                                                 | DND Operational<br>Report |
| 31-Jan | 10:48pm             | The Aurora from Greenwood re-tasked to assist. As a secondary SAR asset, it was re-tasked to respond using its night search capability with its Electro-Optical/Infrared (EOIR) suite.                                                          | DND Operational<br>Report |
| 31-Jan | 11:42pm             | Aurora arrives in Makkovik with sufficient fuel to provide approximately 1-1.5 hours of search time.                                                                                                                                            | DND Operationa<br>Report  |
| 1-Feb  | 1:00am              | Aurora completes their search area.                                                                                                                                                                                                             | DND Operational<br>Report |
| 1-Feb  | 1:05am              | Griffon completes their search area twice. Griffon Flight Engineer makes first discovery of tracks from snowmobile. Footprints lead away from the South of the Last Known Position straight toward land. The tracks were only visible for 150'. | DND Operational<br>Report |
| 1-Feb  | 1:30am<br>(approx.) | FES-NL received a call from the RCMP in Makkovik advising of the JRCC's crews timing out and requested the assistance of further air support from the Province to aid in the search.                                                            | FES-NL / RCMP<br>Timeline |
| 1-Feb  | 7:00am<br>(approx.) | FES-NL contacted Air Services to authorize further air support and a helicopter out of Goose Bay was dispatched to Makkovik to aid in the search.                                                                                               | FES-NL                    |
| 1-Feb  | 10:15am             | Contracted helicopter departs Makkovik to conduct search of footprints leading from abandoned snow mobile.                                                                                                                                      | FES-NL                    |