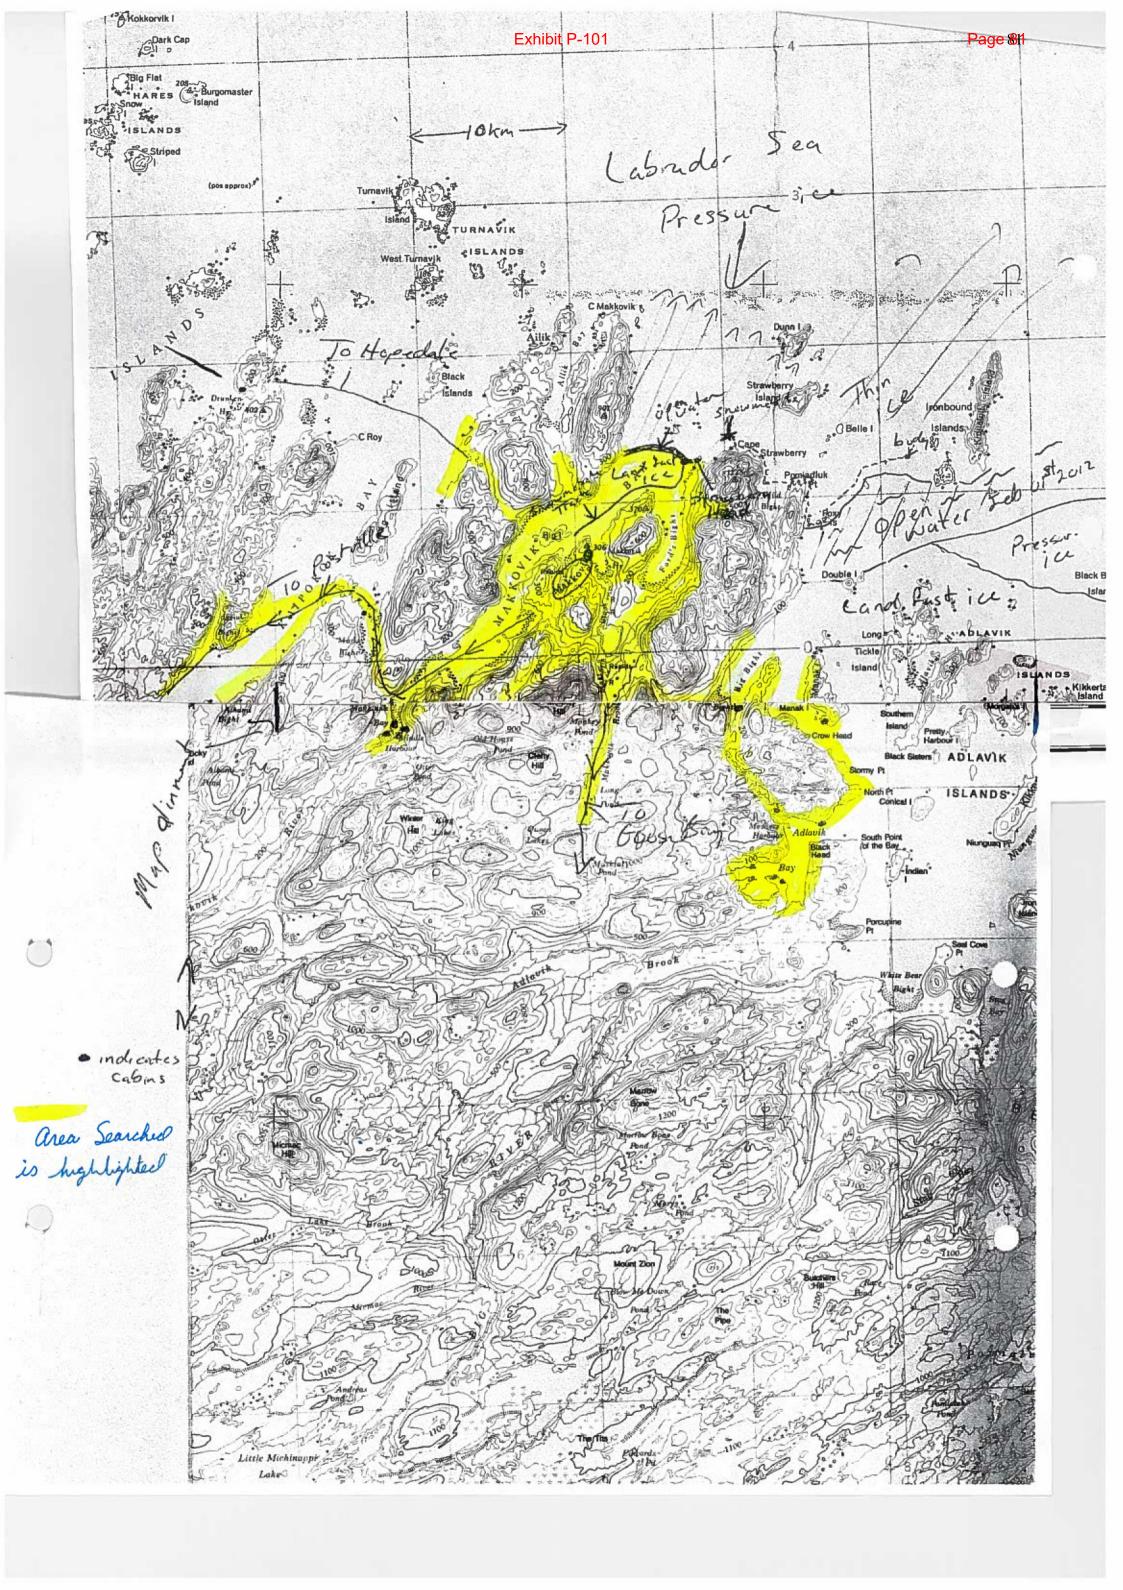

ators to be sent to B Division technical crime unit to search for any information regarding Winter's state of mind and/ or intentions.

1705 hrs Sgt. Youden placed a call to NL Fire and Emergency Services requesting air support since Cpl. Vardy had reported that a snowmobile had been located outside the area initially believed to be the entry point. Mr. Paul Peddle returned my call and confirmed that he would make a request to DND for further assistance.

2012-02-01

0219 hrs Cpl. Vardy provided an advance message advising that 444 sqaudron had completed a search at 0110 hrs and located footprints. This search was followed up by the Aurora aircraft which conducted a grid search using FLIR checking for heat signatures with negative results.

L.M. Youden Sgt. B Division Operational Support



Exhibit P-101 Page 822





Office of the Chief Medical Examiner Level I, Room 1562 Health Sciences Centre 300 Prince Philip Drive St. John's NL A1B 3V6

Tel: (709) 777-6402 Fax: (709) 777-6975

e-mail: ocme@gov.nl.ca

### FAX COVER SHEET

DATE:

February 3, 2012

TO:

Cst. S. Howlett, RCMP Makkovik

FROM:

Dr. S. Avis

# OF PAGES INCLUDING COVER: 2

Message:

Re: Sudden death: Burton Rodney Winters

Copy of Death Certificate attached signed by Dr. S.P. Avis listing:

Cause of death:

Hypothermia

Manner of death:

Accident

Post-mortem blood ethanol: negative.

Any questions, please call our office.

PLEASE PRESS FIRMLY - MULTIPLE COPY FORM

sobardad bnalbnuc

Vital Statistics Digisialibit P-101 REGISTRALION OF DEATH

stration Number

10

Department Use Only

Privacy Nation

Personal in