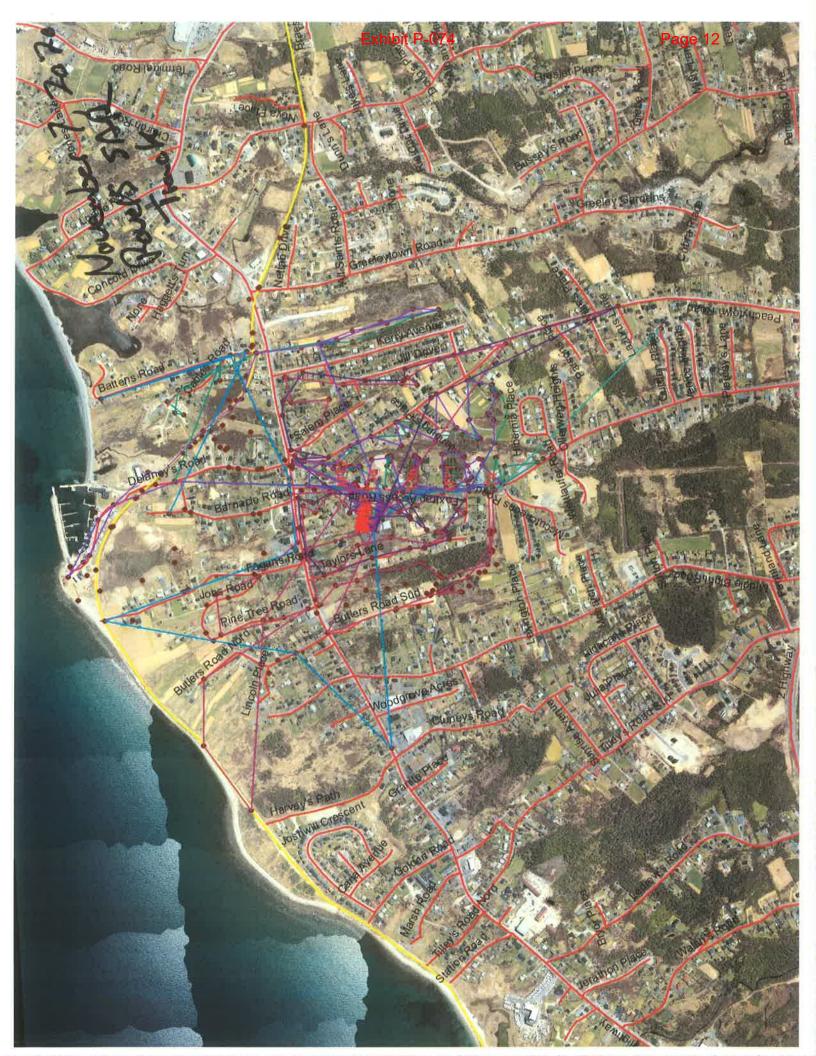

### 5. FREQUENCY/CHANNEL NL SAR Repeater 1

| Time         | From | Call<br>Sign | То | Call<br>Sign | Msg # | Message                                                                                                                          |
|--------------|------|--------------|----|--------------|-------|----------------------------------------------------------------------------------------------------------------------------------|
| 2020/11/     | 07   |              | -  |              |       |                                                                                                                                  |
| 08:49:5<br>9 |      |              |    |              | 5389  | Arrived on scene and set up command at 36 Foxtrap Access Road.                                                                   |
| 09:02:0<br>7 |      |              |    |              | 5390  | Unit 701 with searchers Mitchell Brett and Trevor Hancock proceeded to search side roads on the water side of CBS highway.       |
| 09:07:1<br>1 |      |              |    |              | 5391  | RNC Cst. Debbie Andrews arrived on scene and briefed Search Manager Paul French of the file.                                     |
| 09:30:0<br>0 |      |              |    |              | 5392  | Search team members were briefed on the information on the search by search manager Paul French and RNC Cst. Debbie Andrews.     |
| 09:40:0<br>0 |      |              |    |              | 5393  | Search team leaders assigned and briefed on areas to be searched.                                                                |
| 09:47:5<br>4 |      |              |    |              | 5394  | Mobil Teams 1 & 2 proceeded out and patrolling all roads and side streets in the area.                                           |
| 10:09:3<br>0 |      |              |    |              | 5395  | 2 search teams went out on foot to search assigned areas.                                                                        |
| 10:22:4      |      |              |    |              | 5396  | Team 1 searching from CBS highway north to the back end of Hibernia Place. East to PeachyTown Rd, and west to Foxtrap Access Rd. |
|              |      |              |    |              |       | Team 2 seaching from CBS highway north to the back end of Hibernia Place. East to Foxtra Access Rd, West to Taylors Lane.        |
|              |      |              |    |              |       | Team 3 searching from waters edge to CBS<br>Highway, East to Delaneys Rd, West to Fagens<br>Rd.                                  |
| 10:33:2<br>0 |      |              |    |              | 5397  | Mobil team 1 returned to command.                                                                                                |
| 10:38:3<br>6 |      |              |    |              | 5398  | Mobil /Team 1 done road search from Tundra Place to Battens Rd with no success.                                                  |
| 10:40:2<br>1 |      |              |    |              | 5399  | Mobil team 1 proceeding to search all roads both sides of Foxtrap Access Rd. as far as the TCH.                                  |
| 11:10:3<br>9 |      |              |    |              | 5400  | Team 2 returned to command from finishing the search of assigned area with no success.                                           |
| 11:18:3<br>8 |      |              |    |              | 5401  | Team 2 proceeded to new section to search, between CBS highway, Kerry Ave, and Peachy Town Rd.                                   |
|              |      |              |    |              |       | Cst. Andrews received a call from the Coast                                                                                      |