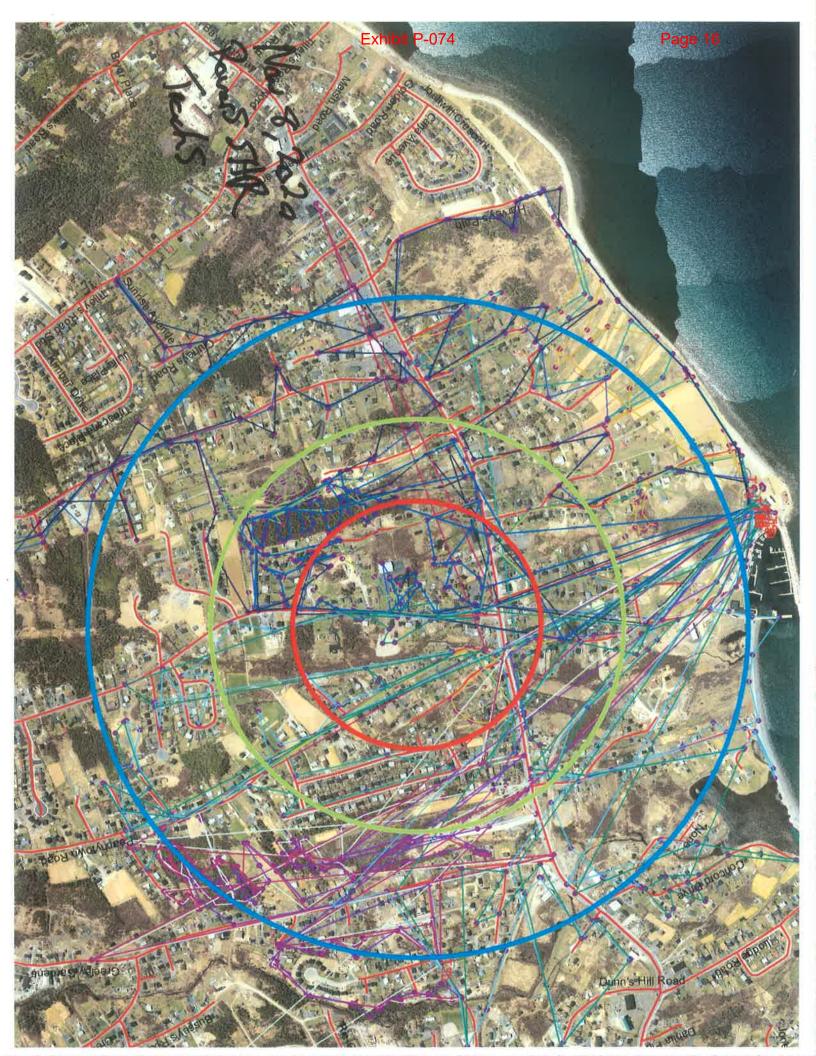

# **INCIDENT SUMMARY REPORT**

Case/File Number: \_20201107\_084828
Event Description: Missing person

DATE (yyyymmdd): 2020/11/09 Lead GSAR Team:Rovers

| First Aid                              |                     |               | Emer<br>Servi | gency He<br>es | alth      |            |               |
|----------------------------------------|---------------------|---------------|---------------|----------------|-----------|------------|---------------|
| Dogs                                   | Police              |               | Boats         |                |           |            |               |
| Helicopters                            | Received - I        | Police        | Fixed         | Wing Air       | craft     | Not Requ   | jested        |
| Military                               |                     |               | Other         |                |           |            |               |
| Search Asset Ut                        | ilization           | Maria a       | 1 111         |                |           | 1.45       |               |
| <b>Operational Per</b>                 | iod 1               | 2             | 3             | 4              | 5         | 6          | TOTAL         |
| Members                                | 24                  | 35            | N/A           | N/A            | N/A       | N/A        | 59            |
| Spon. Volunteer                        | rs N/A              | N/A           | N/A           | N/A            | N/A       | N/A        | 0             |
| Assets                                 | N/A                 | N/A           | N/A           | N/A            | N/A       | N/A        | 0             |
| Total Member H                         | lours 134:05:<br>00 | 247:29:<br>00 | N/A           | N/A            | N/A       | N/A        | 381:34:<br>00 |
| Total People                           | 24                  | 35            | N/A           | N/A            | N/A       | N/A        | 59            |
| Search Note                            | S                   |               |               |                |           |            |               |
| RNC request assis<br>residence at 1630 |                     |               |               |                |           | who left h | is place of   |
| Report Subn                            | nission             | "Mag"         |               |                | ( - 1 · 1 |            | n after       |
| Submitted By (name)                    |                     |               | Teal          | n Positio      | n         |            |               |
| Signature                              |                     |               | Date          | (yyyy/m        | m /dd\    |            |               |

# **INCIDENT SUMMARY REPORT**

**Lead GSAR Team:Rovers** 

| Canaval Information        |                         |                                                          |                          |                                |          |                   |
|----------------------------|-------------------------|----------------------------------------------------------|--------------------------|--------------------------------|----------|-------------------|
| General Information        |                         |                                                          |                          |                                |          |                   |
| CASE / FILE No.            | 3:=-0                   | .07_084828                                               |                          |                                |          |                   |
| IPP (LKP or PLS):          | N/S<br>(lat)<br>47.5055 | <b>E/W (long)</b> 52.996269                              | De                       | Location<br>escription         | 29 Fo    | xtrap Access Road |
|                            |                         |                                                          |                          |                                |          |                   |
| Incident                   |                         | Andrews,                                                 |                          | Search                         | Paul I   | French            |
| Commander (Name, Agency)   | Provincia               | al Police                                                |                          | Manager                        |          |                   |
| Single Team Search         |                         |                                                          |                          | ulti-Team<br>Search<br>(Names) |          |                   |
|                            | Date (y                 | yyy/mm/dd)                                               | Time                     | (hh:mm)                        |          | Location          |
| Alerted                    |                         |                                                          |                          |                                |          |                   |
| At Search Site             | 2020/11/                | 07                                                       | 08:30                    | NST                            |          |                   |
| Subject Found              | //                      |                                                          | :_                       | _                              |          |                   |
| Response Ended             | 2020/11/                | 08                                                       | 15:46                    | NST                            |          |                   |
| Return to Base             |                         |                                                          |                          |                                |          |                   |
| Category of Search:        | Despond                 | lent                                                     |                          | per of<br>Subjects:            | 1        |                   |
| Search Details:            |                         | uest assistance<br>who left his plac<br>oke and hasn't i | e of res                 | idence at 1                    |          | iday Nov 6, 2020  |
| Subject Information        |                         |                                                          |                          |                                |          |                   |
| Name of Lost<br>Person (1) |                         |                                                          | Sex:                     | Male                           | Age<br>: | 52                |
| Name of Lost<br>Person (2) |                         |                                                          | Sex:                     |                                | Age :    |                   |
| Name of Lost<br>Person (3) |                         |                                                          | Sex:                     |                                | Age<br>: |                   |
| Name of Lost<br>Person (4) |                         |                                                          | Sex:                     |                                | Age<br>: |                   |
| Activity when Lost:        | L - Walki               | ng/Wandering                                             |                          |                                |          |                   |
| Found Location             |                         |                                                          | Dista<br>Walke<br>Subje  | ed by                          | kms      |                   |
| Primary cause of incident: | Despond                 | ent/depressed                                            | Secon<br>cause<br>incide |                                |          |                   |

## **INCIDENT SUMMARY REPORT**

Case/File Number: \_20201107\_084828

Event Description: Missing person

DATE (yyyymmdd): 2020/11/09 Lead GSAR Team:Rovers

| Land use zone: | Suburban      | Land use                          | Residential |
|----------------|---------------|-----------------------------------|-------------|
|                |               | cover:                            |             |
| Terrain type:  | rolling/hilly | Was Weather a significant factor: | No          |