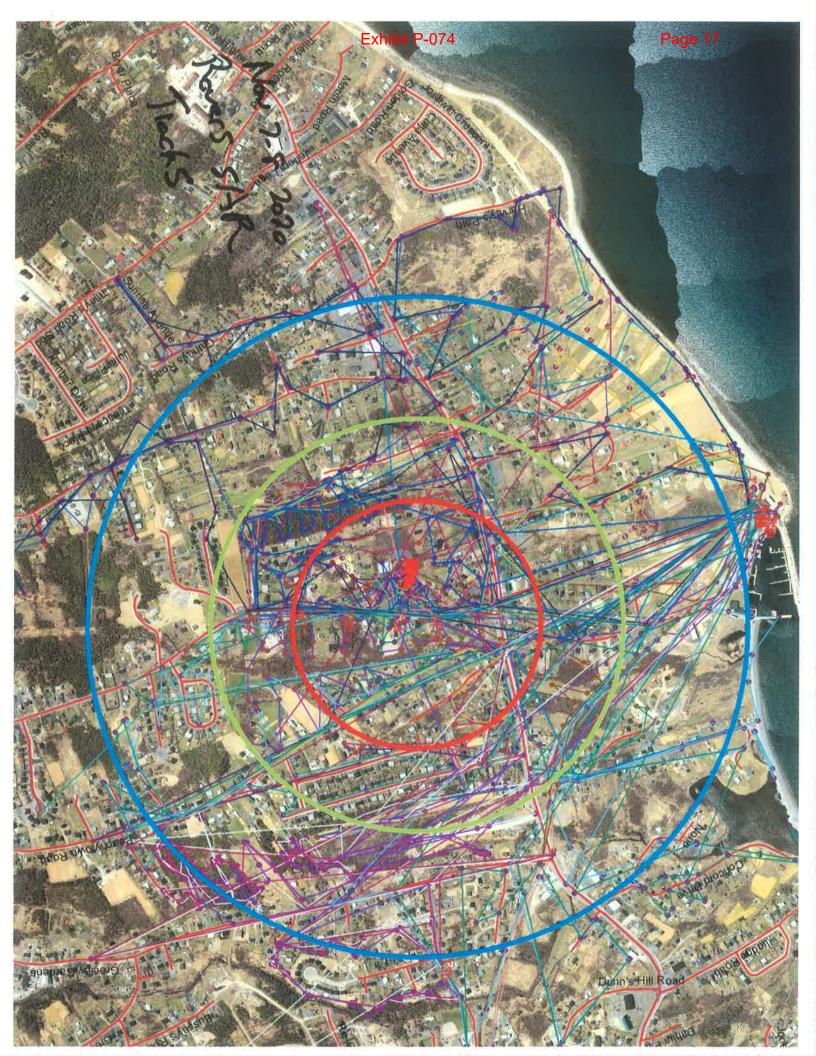

# **INCIDENT SUMMARY REPORT**

Case/File Number: \_20201107\_084828
Event Description: Missing person

DATE (yyyymmdd): 2020/11/09 Lead GSAR Team:Rovers

| First Aid                              |                     |               | Emer<br>Servi | gency He<br>es | alth      |            |               |
|----------------------------------------|---------------------|---------------|---------------|----------------|-----------|------------|---------------|
| Dogs                                   | Police              |               | Boats         |                |           |            |               |
| Helicopters                            | Received - I        | Police        | Fixed         | Wing Air       | craft     | Not Requ   | jested        |
| Military                               |                     |               | Other         |                |           |            |               |
| Search Asset Ut                        | ilization           | Maria a       | 1 111         |                |           | 1.45       |               |
| <b>Operational Per</b>                 | iod 1               | 2             | 3             | 4              | 5         | 6          | TOTAL         |
| Members                                | 24                  | 35            | N/A           | N/A            | N/A       | N/A        | 59            |
| Spon. Volunteer                        | rs N/A              | N/A           | N/A           | N/A            | N/A       | N/A        | 0             |
| Assets                                 | N/A                 | N/A           | N/A           | N/A            | N/A       | N/A        | 0             |
| Total Member H                         | lours 134:05:<br>00 | 247:29:<br>00 | N/A           | N/A            | N/A       | N/A        | 381:34:<br>00 |
| Total People                           | 24                  | 35            | N/A           | N/A            | N/A       | N/A        | 59            |
| Search Note                            | S                   |               |               |                |           |            |               |
| RNC request assis<br>residence at 1630 |                     |               |               |                |           | who left h | is place of   |
| Report Subn                            | nission             | "Mag"         |               |                | ( - 1 · 1 |            | n after       |
| Submitted By (name)                    |                     |               | Teal          | n Positio      | n         |            |               |
| Signature                              |                     |               | Date          | (yyyy/m        | m /dd\    |            |               |

# **INCIDENT SUMMARY REPORT**

**Lead GSAR Team:Rovers** 

| Canaval Information        |                         |                                                          |                          |                                |          |                   |
|----------------------------|-------------------------|----------------------------------------------------------|--------------------------|--------------------------------|----------|-------------------|
| General Information        |                         |                                                          |                          |                                |          |                   |
| CASE / FILE No.            | 3:=-0                   | .07_084828                                               |                          |                                |          |                   |
| IPP (LKP or PLS):          | N/S<br>(lat)<br>47.5055 | <b>E/W (long)</b> 52.996269                              | De                       | Location<br>escription         | 29 Fo    | xtrap Access Road |
|                            |                         |                                                          |                          |                                |          |                   |
| Incident                   |                         | Andrews,                                                 |                          | Search                         | Paul I   | French            |
| Commander (Name, Agency)   | Provincia               | al Police                                                |                          | Manager                        |          |                   |
| Single Team Search         |                         |                                                          |                          | ulti-Team<br>Search<br>(Names) |          |                   |
|                            | Date (y                 | yyy/mm/dd)                                               | Time                     | (hh:mm)                        |          | Location          |
| Alerted                    |                         |                                                          |                          |                                |          |                   |
| At Search Site             | 2020/11/                | 07                                                       | 08:30                    | NST                            |          |                   |
| Subject Found              | //                      |                                                          | :_                       | _                              |          |                   |
| Response Ended             | 2020/11/                | 08                                                       | 15:46                    | NST                            |          |                   |
| Return to Base             |                         |                                                          |                          |                                |          |                   |
| Category of Search:        | Despond                 | lent                                                     |                          | per of<br>Subjects:            | 1        |                   |
| Search Details:            |                         | uest assistance<br>who left his plac<br>oke and hasn't i | e of res                 | idence at 1                    |          | iday Nov 6, 2020  |
| Subject Information        |                         |                                                          |                          |                                |          |                   |
| Name of Lost<br>Person (1) |                         |                                                          | Sex:                     | Male                           | Age<br>: | 52                |
| Name of Lost<br>Person (2) |                         |                                                          | Sex:                     |                                | Age :    |                   |
| Name of Lost<br>Person (3) |                         |                                                          | Sex:                     |                                | Age<br>: |                   |
| Name of Lost<br>Person (4) |                         |                                                          | Sex:                     |                                | Age<br>: |                   |
| Activity when Lost:        | L - Walki               | ng/Wandering                                             |                          |                                |          |                   |
| Found Location             |                         |                                                          | Dista<br>Walke<br>Subje  | ed by                          | kms      |                   |
| Primary cause of incident: | Despond                 | ent/depressed                                            | Secon<br>cause<br>incide |                                |          |                   |

## **INCIDENT SUMMARY REPORT**

Case/File Number: \_20201107\_084828

Event Description: Missing person

DATE (yyyymmdd): 2020/11/09 Lead GSAR Team:Rovers

| Land use zone: | Suburban      | Land use                          | Residential |
|----------------|---------------|-----------------------------------|-------------|
|                |               | cover:                            |             |
| Terrain type:  | rolling/hilly | Was Weather a significant factor: | No          |