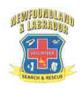

### 5. FREQUENCY/CHANNEL NL SAR Repeater 1

| Time         | From | Call<br>Sign | То | Call<br>Sign | Msg # | Message                                                                                                                          |
|--------------|------|--------------|----|--------------|-------|----------------------------------------------------------------------------------------------------------------------------------|
| 2020/11/     | 07   |              | -  |              |       |                                                                                                                                  |
| 08:49:5<br>9 |      |              |    |              | 5389  | Arrived on scene and set up command at 36 Foxtrap Access Road.                                                                   |
| 09:02:0<br>7 |      |              |    |              | 5390  | Unit 701 with searchers Mitchell Brett and Trevor Hancock proceeded to search side roads on the water side of CBS highway.       |
| 09:07:1<br>1 |      |              |    |              | 5391  | RNC Cst. Debbie Andrews arrived on scene and briefed Search Manager Paul French of the file.                                     |
| 09:30:0<br>0 |      |              |    |              | 5392  | Search team members were briefed on the information on the search by search manager Paul French and RNC Cst. Debbie Andrews.     |
| 09:40:0<br>0 |      |              |    |              | 5393  | Search team leaders assigned and briefed on areas to be searched.                                                                |
| 09:47:5<br>4 |      |              |    |              | 5394  | Mobil Teams 1 & 2 proceeded out and patrolling all roads and side streets in the area.                                           |
| 10:09:3<br>0 |      |              |    |              | 5395  | 2 search teams went out on foot to search assigned areas.                                                                        |
| 10:22:4      |      |              |    |              | 5396  | Team 1 searching from CBS highway north to the back end of Hibernia Place. East to PeachyTown Rd, and west to Foxtrap Access Rd. |
|              |      |              |    |              |       | Team 2 seaching from CBS highway north to the back end of Hibernia Place. East to Foxtra Access Rd, West to Taylors Lane.        |
|              |      |              |    |              |       | Team 3 searching from waters edge to CBS<br>Highway, East to Delaneys Rd, West to Fagens<br>Rd.                                  |
| 10:33:2<br>0 |      |              |    |              | 5397  | Mobil team 1 returned to command.                                                                                                |
| 10:38:3<br>6 |      |              |    |              | 5398  | Mobil /Team 1 done road search from Tundra Place to Battens Rd with no success.                                                  |
| 10:40:2<br>1 |      |              |    |              | 5399  | Mobil team 1 proceeding to search all roads both sides of Foxtrap Access Rd. as far as the TCH.                                  |
| 11:10:3<br>9 |      |              |    |              | 5400  | Team 2 returned to command from finishing the search of assigned area with no success.                                           |
| 11:18:3<br>8 |      |              |    |              | 5401  | Team 2 proceeded to new section to search, between CBS highway, Kerry Ave, and Peachy Town Rd.                                   |
|              |      |              |    |              |       | Cst. Andrews received a call from the Coast                                                                                      |