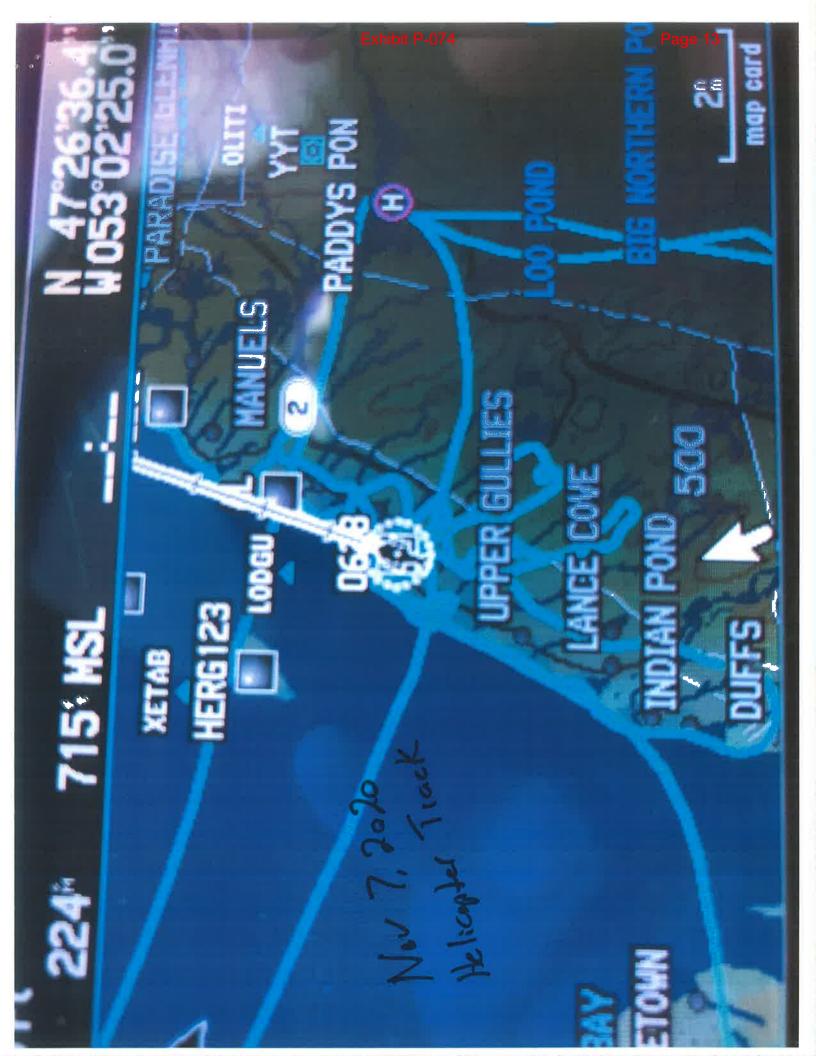

### 5. FREQUENCY/CHANNEL NL SAR Repeater 1

| Time         | From | Call<br>Sign | То | Call<br>Sign | Msg # | Message                                                                                                                          |
|--------------|------|--------------|----|--------------|-------|----------------------------------------------------------------------------------------------------------------------------------|
| 2020/11/     | 07   |              | -  |              |       |                                                                                                                                  |
| 08:49:5<br>9 |      |              |    |              | 5389  | Arrived on scene and set up command at 36 Foxtrap Access Road.                                                                   |
| 09:02:0<br>7 |      |              |    |              | 5390  | Unit 701 with searchers Mitchell Brett and Trevor Hancock proceeded to search side roads on the water side of CBS highway.       |
| 09:07:1<br>1 |      |              |    |              | 5391  | RNC Cst. Debbie Andrews arrived on scene and briefed Search Manager Paul French of the file.                                     |
| 09:30:0<br>0 |      |              |    |              | 5392  | Search team members were briefed on the information on the search by search manager Paul French and RNC Cst. Debbie Andrews.     |
| 09:40:0<br>0 |      |              |    |              | 5393  | Search team leaders assigned and briefed on areas to be searched.                                                                |
| 09:47:5<br>4 |      |              |    |              | 5394  | Mobil Teams 1 & 2 proceeded out and patrolling all roads and side streets in the area.                                           |
| 10:09:3<br>0 |      |              |    |              | 5395  | 2 search teams went out on foot to search assigned areas.                                                                        |
| 10:22:4      |      |              |    |              | 5396  | Team 1 searching from CBS highway north to the back end of Hibernia Place. East to PeachyTown Rd, and west to Foxtrap Access Rd. |
|              |      |              |    |              |       | Team 2 seaching from CBS highway north to the back end of Hibernia Place. East to Foxtra Access Rd, West to Taylors Lane.        |
|              |      |              |    |              |       | Team 3 searching from waters edge to CBS<br>Highway, East to Delaneys Rd, West to Fagens<br>Rd.                                  |
| 10:33:2<br>0 |      |              |    |              | 5397  | Mobil team 1 returned to command.                                                                                                |
| 10:38:3<br>6 |      |              |    |              | 5398  | Mobil /Team 1 done road search from Tundra Place to Battens Rd with no success.                                                  |
| 10:40:2<br>1 |      |              |    |              | 5399  | Mobil team 1 proceeding to search all roads both sides of Foxtrap Access Rd. as far as the TCH.                                  |
| 11:10:3<br>9 |      |              |    |              | 5400  | Team 2 returned to command from finishing the search of assigned area with no success.                                           |
| 11:18:3<br>8 |      |              |    |              | 5401  | Team 2 proceeded to new section to search, between CBS highway, Kerry Ave, and Peachy Town Rd.                                   |
|              |      |              |    |              |       | Cst. Andrews received a call from the Coast                                                                                      |